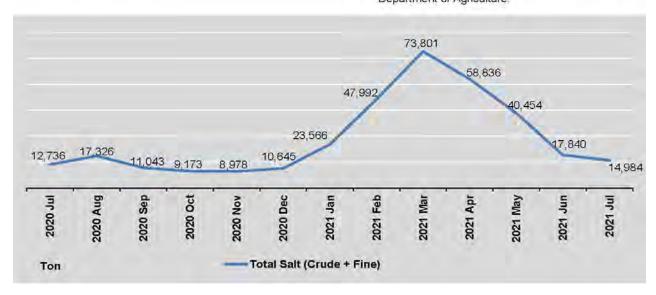

#### TRADE BY COMMODITY GROUP

In 2019-2020, the top export groups were manufactured products, agricultural products and mineral products. Within these groups, the major products were rice, matpe, green mung bean, maize, sesame seeds, and raw rubber for agricultural products; garment, and gas for manufactured products; and, jade for mineral products.