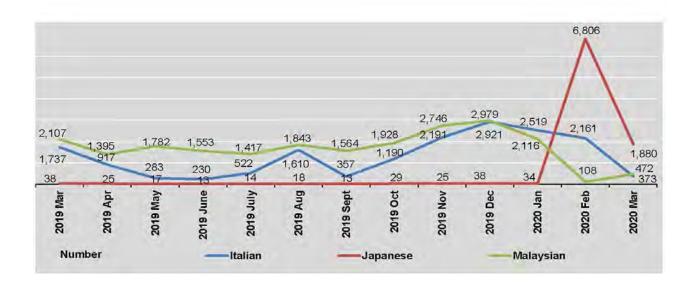

|        | FY        | TRANSPORT | COMMUNI-<br>CATION | RECREATION<br>AND<br>CULTURE | EDUCATION | RESTAURANTS<br>AND HOTELS | MISCELLANEOUS<br>GOODS AND<br>SERVICES | Non-<br>Food |
|--------|-----------|-----------|--------------------|------------------------------|-----------|---------------------------|----------------------------------------|--------------|
| Period | Weights   | 10.14     | 1.62               | 1.03                         | 2.15      | 5.96                      | 3.21                                   | 41.54        |
| 2020   | July      | 107.90    | 101.25             | 123.87                       | 140.04    | 139.30                    | 152.02                                 | 143.66       |
|        | August    | 108.75    | 101.19             | 124.04                       | 140.04    | 139.71                    | 154.65                                 | 144.24       |
| - 1    | September | 108.55    | 101,19             | 124.05                       | 140.04    | 139.87                    | 155.10                                 | 144.24       |
|        | October   | 107.91    | 101.19             | 124.06                       | 140.04    | 140.04                    | 155.38                                 | 144.26       |
|        | November  | 107.43    | 101.16             | 124.12                       | 140.04    | 140.29                    | 154.98                                 | 144.25       |
|        | December  | 109.46    | 101.15             | 124.09                       | 140.04    | 141.50                    | 155.52                                 | 145.24       |
| 2021   | January   | 110.37    | 101.15             | 124.12                       | 140.04    | 142.87                    | 155.61                                 | 145.88       |
|        | February  | 115.26    | 101.15             | 124.12                       | 140.04    | 143.24                    | 157.85                                 | 147.45       |
|        | March     | 116.92    | 101.15             | 124.18                       | 140.04    | 142.73                    | 157.14                                 | 147.89       |
|        | April     | 120.60    | 101.15             | 124.19                       | 140.04    | 143.09                    | 159.81                                 | 149.15       |
|        | May       | 124.14    | 101.28             | 124.66                       | 140.04    | 144.23                    | 166.14                                 | 151.54       |
|        | June      | 125.06    | 101.70             | 126.56                       | 140,04    | 145.88                    | 168.08                                 | 152.88       |
|        | July      | 127.39    | 101.86             | 126.56                       | 140.04    | 147.16                    | 168.60                                 | 154.05       |