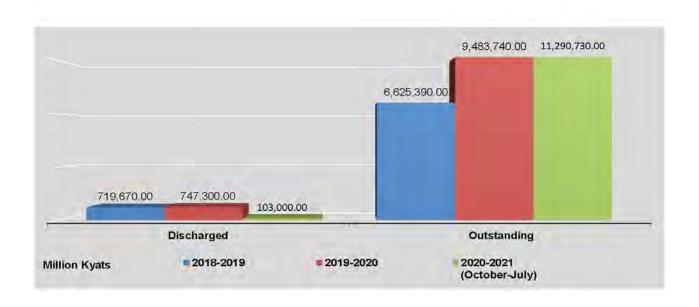

#### PRODUCTION BY THE STATE-OWNED ECONOMIC ENTERPRISES

Table 2.1 indicates the production of the selected commodities by state-owned economic enterprises between 2020 and 2021. In July 2021, the production of liquids in pharmaceutical products increased by 94.59% while the production of solids in pharmaceutical products decreased by 26.20%, the production of cotton yarn decreased by 41.63%, the production of cotton longyi (men's) decreased by 93.02% compared with July 2020.