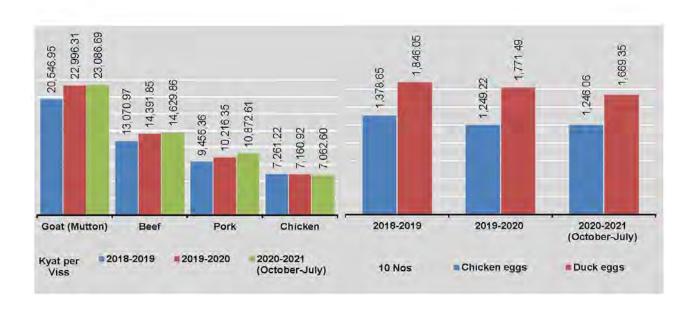

| 23,104.97    | 14,584.26 | 10,696.32     | 6,775.46 | 1,194.92                 | 1,636.1               |
| March                       | 23,102.21    | 14,584.26 | 10,781.61     | 6,706.69 | 1,189.65                 | 1,628.5               |
| April                       | 23,102.21    | 14,598.15 | 10,855.18     | 7,136.80 | 1,208.98                 | 1,637.6               |
| May                         | 22,944.75    | 14,686.11 | 11,452.17     | 7,527.88 | 1,216.41                 | 1,648.3               |
| June                        | 22,969.61    | 14,723.15 | 11,629.43     | 7,587.73 | 1,264.73                 | 1,690.7               |
| July                        | 22,953.04    | 14,746.30 | 11,703.01     | 7,665.80 | 1,524.96                 | 1,762.1               |



**3. PRICES** 65

### 3.3 RETAIL PRICES OF SELECTED COMMODITIES

Kyat per viss

|                             | Edible    | Oils     | Pulses          |                  |                    |                       |  |  |
|-----------------------------|-----------|----------|-----------------|------------------|--------------------|-----------------------|--|--|
| FY                          | Groundnut | Palm     | Gram<br>(split) | Pegyi<br>(whole) | Penilay<br>(whole) | Sadawpe<br>(lonethay) |  |  |
| 2018-2019                   | 6,387.97  | 2,064.38 | 2,385,75        | 3,134.68         | 3,670.27           | 2,155.89              |  |  |
| 2019-2020                   | 6,894.27  | 2,149,50 | 2,349.76        | 3,070.10         | 4,015.44           | 2,177.5               |  |  |
| 2