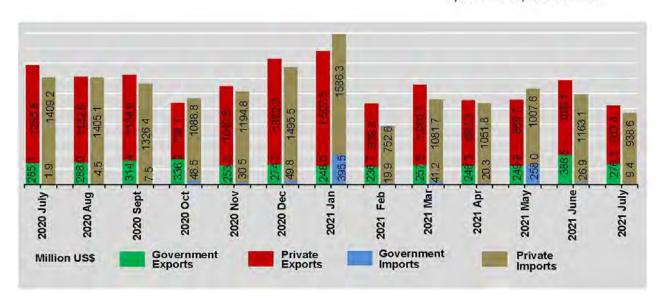

#### TRADE BY SECTOR

In 2019-2020, government exports increased by 1.3% and government imports decreased by 25.3% respectively compared to the previous year. Over this period, private exports increased by 4.5% and private imports increased by 7.0% respectively.

In 2018-2019, government exports do not change but government imports decreased by 30.5% respectively compared to the previous year. Over this period, private exports increased by 5.2% and private imports decreased 5.3% respectively.

The share of government exports in total exports was 26.6% in 2019-2020, a decrease compared to its share of 27.2% in 2018-2019. The share of government imports in total imports was 3.6% in 2019-2020, decreased compared to its share of 5.1% in 2018-2019.

#### 1.3 TRADE BY SECTOR

Include border trade, Million US\$

| -                           |             | Exports *  |                  |          |          | Imports ** |          |
|-----------------------------|-------------|------------|------------------|----------|----------|------------|----------|
| FY                          | Total       | Government | 8                | Private  | Total    | Government | Private  |
| 2018-2019                   | 17,060.4    | 4,637.6    |                  | 12,422.8 | 18,086,6 | 921.3      | 17,165.3 |
| 2019-2020                   | 17,681.1    | 4,699.2    |                  | 12,981.9 | 19,050.9 | 688.0      | 18,362.9 |
| 2020-2021<br>(October-July) | 12,812.3    | 2,769.4    | 2,769.4 10,042.9 |          | 12,260.8 | 900.0      | 11,360.8 |
| 2020                        | 3           |            |                  |          |          |            |          |
| July                        | 1,570.9     | 285.1      |                  | 1,285.8  | 1,411.1  | 1.9        | 1,409.2  |
| August                      | 1,420.6     | 288.0      |                  | 1,132.6  | 1,409.6  | 4.5        | 1,405.1  |
| September                   | 1,449.0     | 314.4      |                  | 1,134.6  | 1,333.9  | 7.5        | 1,326.4  |
| October                     | 1,074.3     | 336.2      |                  | 738.1    | 1,137.3  | 48.5       | 1,088.8  |
| November                    | 1,294.0     | 253.5      |                  | 1,040.5  | 1,225.3  | 30.5       | 1,194.8  |
| December                    | 1,656.5 (r) | 274.2      | (r)              | 1,382.3  | 1,545.3  | 49.8       | 1,495.5  |
| 2021                        |             |            |                  |          |          |            |          |
| January                     | 1,755.5 (r) | 248.0      | (r)              | 1,507.5  | 1,981.8  | 395.5      | 1,586.3  |
| February                    | 1,066.0 (r) | 236.7      | (r)              | 829.3    | 772.5    | 19,9       | 752.6    |
| March                       | 1,318.5 (r) | 257.8      | (r)              | 1,060.7  | 1,122.9  | 41.2       | 1,081.7  |
| April                       | 1,110,6     | 248.3      |                  | 862.3    | 1,072.1  | 20.3       | 1,051.8  |
| May                         | 1,118.6     | 249.9      |                  | 868.7    | 1,265.6  | 258.0      | 1,007.6  |
| June                        | 1,378.6     | 388.5      |                  | 990.1    | 1,190.0  | 26.9       | 1,163.1  |
| July                        | 1,039.7     | 276.3      |                  | 763.4    | 948.0    | 9.4        | 938.6    |