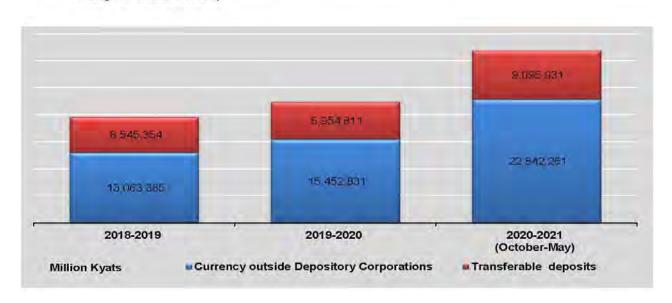

### **PRODUCTION** ANALYSIS

Production statistics represent the volume of production of selected manufacturing commodities, electric power generation, precious minerals and pearls, non-metallic minerals and production of meat, fish, milk and egg.

In 2019-2020, electric power generation and sales increased, while the average price of electricity increased compared to the previous year.

Oveall, From July 2020 and July 2021, there were an increase in production of Pearls, Liquids pharmaceutical product, Motor spirit, Diesel oil, Biological product, Petroleum Coke, Aviation Turbine and Salt.