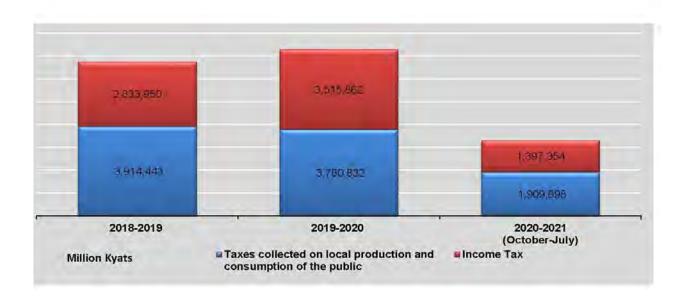

#### PRODUCTION OF MINERALS EXTRACTION AND NON-METALLIC MINERALS

Table 2.8 presents the production of non-metallic minerals by the state economic enterprises. In July 2020 compared to July 2021, the production of gypsum decreased by 96.74%, the production of coal decreased by 44.38% and the production of limestone decreased by 33.28%.

#### PRODUCTION OF MEAT, FISH, MILK AND EGGS

Out of all types of meat prescribed in table 2.9 fish, including freshwater and marine, had the highest production.

The number of cattle, sheep/goats and pigs that were slaughtered in July 2021 has increased by 8.25%, 4.72% and 3.54% respectively compared to July 2020. The production of meat has increased for chicken, fish, beef, mutton and pork by 15.40%, 13.95%, 8.53%, 4.52% and 3.62% and has decreased for duck by 14.01% respectively in July 2021 compared to July 2020.

Annually, the number of pigs, sheep/goats and cattle slaughtered has increased by 5.65%, 4.07% and 2.40% respectively in 2019-2020 compared to 2018-2019. The production of meat has increased for all types of meat in 2019-2020 compared to 2018-2019:chicken, duck, pork, mutton, beef and fish production has increased by 14%, 12.21%, 5.65%, 4.08%, 2.41% and 0.23%. The production of duck eggs and hen eggs has risen by 56.71% and 24.67% respectively in 2019-2020 compared to 2018-2019.