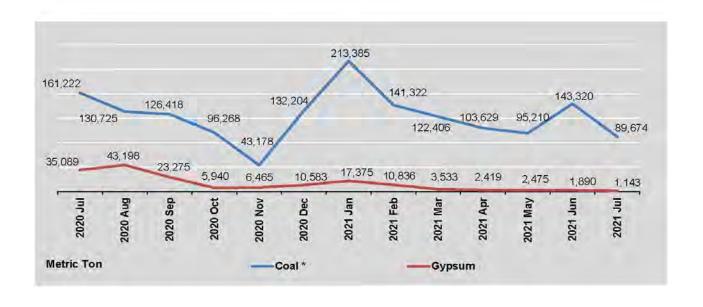

,940   | 425,878    |
| November                    | 43,178    | n a     | 6,465   | 436,511    |
| December                    | 132,204   | n,a     | 10,583  | 859,897    |
| January                     | 213,385   | n.a     | 17,375  | 1,055,851  |
| February                    | 141,322   | n.a     | 10,836  | 742,042    |
| March                       | 122,406   | n.a     | 3,533   | 457,897    |
| April                       | 103,629   | n,a     | 2,419   | 382,331    |
| May                         | 95,210    | 657     | 2,475   | 484,601    |
| June                        | 143,320   | 643     | 1,890   | 537,786    |
| July                        | 89,674    | n.a     | 1,143   | 520,267    |

<sup>\*</sup> Include joint venture production.

Source: No.(1) Mining Enterprise.



### 2.9 PRODUCTION OF MEAT, FISH, MILK AND EGG

|                             | Shee                                    | p/Goat                               | Cat                                     | tle                                |                                         | Pig                                | Poultry                               |                                   |
|-----------------------------|-----------------------------------------|--------------------------------------|-----------------------------------------|------------------------------------|-----------------------------------------|------------------------------------|---------------------------------------|-----------------------------------|
| FY                          | Number<br>Slaugh-<br>ter