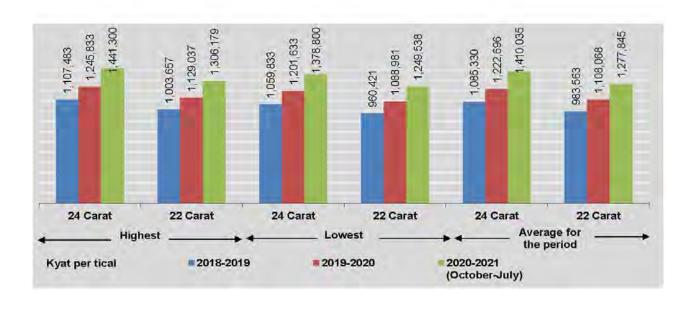

00 | 1,193,080 | 1,324,114              | 1,199,978 |
| February                    | 1,400,000 | 1,268,750 | 1,340,500 | 1,214,825 | 1,374,206              | 1,245,374 |
| March                       | 1,388,000 | 1,257,875 | 1,306,000 | 1,183,560 | 1,347,500              | 1,221,172 |
| April                       | 1,465,000 | 1,327,655 | 1,388,000 | 1,257,875 | 1,423,261              | 1,289,830 |
| May                         | 1,700,000 | 1,540,625 | 1,443,000 | 1,307,719 | 1,557,523              | 1,411,505 |
| June                        | 1,575,000 | 1,427,344 | 1,545,000 | 1,400,156 | 1,563,260              | 1,416,704 |
| July                        | 1,584,000 | 1,435,500 | 1,568,000 | 1,421,000 | 1,576,550              | 1,428,748 |

Source: Central Statistical Organization.



### CHAPTER 4 **FINANCE**





### FINANCE ANALYSIS

This Chapter deals with Money Supply, People's Savings, Treasury Bonds, Domestic Interest Rates, International Currency Exchange, Customs Duties and Revenue from Taxes.

The total money supply, including transferable deposits in foreign banks, increased 14.27% in 2019-2020 compared to the previous year. People's savings also increased, with almost half of all savings were deposited at private banks. In July 2021, the total sales of government bonds via auction was 13,300 million kyats and the total value of outstanding was 10,831,430 million kyats. In July 2021, the exchange rate was 1,645.0 kyats per one US dollar.

Revenue from Customs duties decreased 1.89% in 2019-2020 because of reduced tariffs due to joining the Common Effective