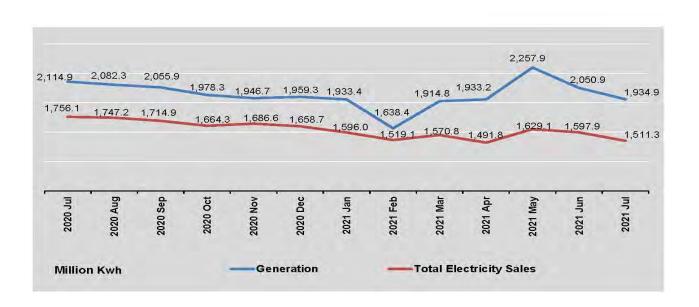

12.1         | 1,570.8  | 148,533.              |
| April                       | 6,964                   | 1,933.2       | 599.3   | 409.5      | 158.3      | 324.7         | 1,491.8  | 181,721.              |
| May                         | 6,964                   | 2,257.9       | 651.7   | 459.7      | 170.6      | 347.1         | 1,629.1  | 203,217.              |
| June                        | n.a                     | 2,050.9       | 648.0   | 455.2      | 165.7      | 329.0         | 1,597.9  | 200,046.              |
| July                        | n.a                     | 1,934.9       | 632.6   | 424.7      | 164.7      | 289.3         | 1,511.3  | 186,554.              |

Installed Capacity has not been available since June 2021.

Source: Ministry of Electricity and Energy.



## 2.5 ELECTRIC POWER GENERATION BY TYPE OF ENERGY Million Kwh

| FY                          | Thermal  | Diesel | Hydel     | Gas       | Solar | Total     |
|-----------------------------|----------|--------|-----------|-----------|-------|-----------|
| 2018-2019                   | 2,169.70 | 104.73 | 11,227.82 | 9,366.56  | 14.04 | 22,882.85 |
| 2019-2020                   | 2,529.55 | 186.02 | 9,369.09  | 11,612.42 | 81.06 | 23,778.14 |
| 2020-2021<br>(October-July) | 1,986.84 | 102.43 | 6,417.00  | 10,974.16 | 67.39 | 19,547.82 |
| 2020                        |          |        |           |           |       |           |
| July                        | 198.86   | 15.91  | 839.75    | 1,054.02  | 6.38  | 2,114.92  |
| August                      | 222.02   | 14.34  | 770.13