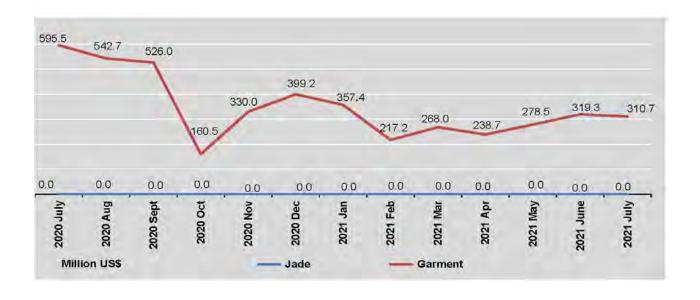

#### TRADE BY COMMODITY GROUP

In 2019-2020, the top export groups were manufactured products, agricultural products and mineral products. Within these groups, the major products were rice, matpe, green mung bean, maize, sesame seeds, and raw rubber for agricultural products; garment, and gas for manufactured products; and, jade for mineral products.