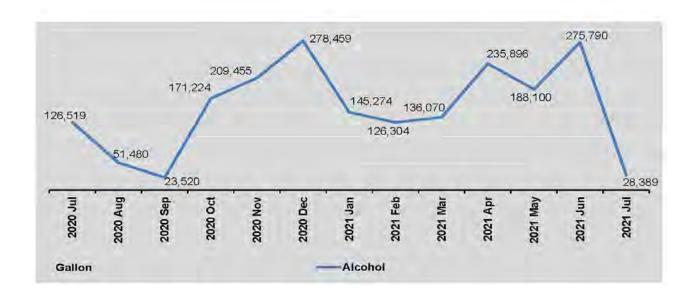

| 126,304             |
| March                       | n.a             | n.a                    | n.a                                  | 136,070             |
| April                       | n.a             | 8,064,066              | n.a                                  | 235,896             |
| May                         | n.a             | 8,971,421              | 2,086                                | 188,100             |
| June                        | n.a             | 6,708,664              | 4,342                                | 275,790             |
| July                        | 34,747          | n.a                    | 5,514                                | 28,389              |

Note: Alcohol production was not included in state-owned since April 2019.

(Cont'd)



# **2.2** PRODUCTION OF SELECTED COMMODITIES BY THE STATE ECONOMIC ENTERPRISES

|                             | Crude Oil *      |                        | Natural Gas*         |                 | Petroleum     |
|-----------------------------|------------------|------------------------|----------------------|-----------------|---------------|
| FY                          | (000)<br>Barrels | Pipeline Gas<br>(MMCF) | As Compressed (MMCF) | Total<br>(MMCF) | coke<br>(M.T) |
| 2018-2019                   | 5,426            | 618,867.00             | 8,140.00             | 627,007.00      | 11,186        |
| 2019-2020                   | 2,681            | 630,334.12             | 5,938.38             | 636,272.50      | 13,703        |
| 2020-2021<br>(October-July) | 2,361            | 50