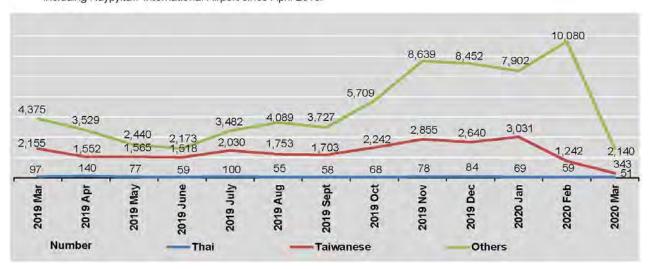

|        | FY        | TRANSPORT | COMMUNI-<br>CATION | RECREATION<br>AND<br>CULTURE | EDUCATION | RESTAURANTS<br>AND HOTELS | MISCELLANEOUS<br>GOODS AND<br>SERVICES | Non-<br>Food |
|--------|-----------|-----------|--------------------|------------------------------|-----------|---------------------------|----------------------------------------|--------------|
| Period | Weights   | 10.14     | 1.62               | 1.03                         | 2.15      | 5.96                      | 3.21                                   | 41.54        |
| 2020   | July      | 107.90    | 101.25             | 123.87                       | 140.04    | 139.30                    | 152.02                                 | 143.66       |
|        | August    | 108.75    | 101.19             | 124.04                       | 140.04    | 139.71                    | 154.65                                 | 144.24       |
| - 1    | September | 108.55    | 101,19             | 124.05                       | 140.04    | 139.87                    | 155.10                                 | 144.24       |
|        | October   | 107.91    | 101.19             | 124.06                       | 140.04    | 140.04                    | 155.38                                 | 144.26       |
|        | November  | 107.43    | 101.16             | 124.12                       | 140.04    | 140.29                    | 154.98                                 | 144.25       |
|        | December  | 109.46    | 101.15             | 124.09                       | 140.04    | 141.50                    | 155.52                                 | 145.24       |
| 2021   | January   | 110.37    | 101.15             | 124.12                       | 140.04    | 142.87                    | 155.61                                 | 145.88       |
|        | February  | 115.26    | 101.15             | 124.12                       | 140.04    | 143.24                    | 157.85                                 | 147.45       |
|        | March     | 116.92    | 101.15             | 124.18                       | 140.04    | 142.73                    | 157.14                                 | 147.89       |
|        | April     | 120.60    | 101.15             | 124.19                       | 140.04    | 143.09                    | 159.81                                 | 149.15       |
|        | May       | 124.14    | 101.28             | 124.66                       | 140.04    | 144.23                    | 166.14                                 | 151.54       |
|        | June      | 125.06    | 101.70             | 126.56                       | 140,04    | 145.88                    | 168.08                                 | 152.88       |
|        | July      | 127.39    | 101.86             | 126.56                       | 140.04    | 147.16                    | 168.60                                 | 154.05       |