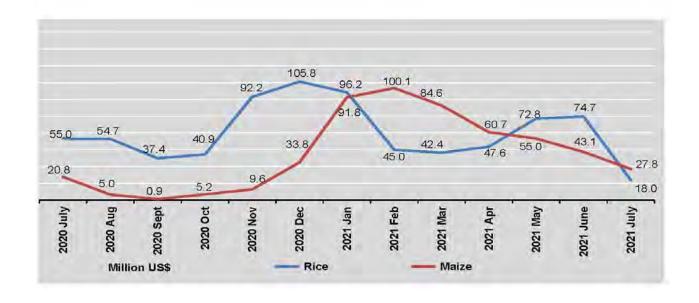

#### TRADE BY COMMODITY GROUP

In 2019-2020, the top export groups were manufactured products, agricultural products and mineral products. Within these groups, the major products were rice, matpe, green mung bean, maize, sesame seeds, and raw rubber for agricultural products; garment, and gas for manufactured products; and, jade for mineral products.