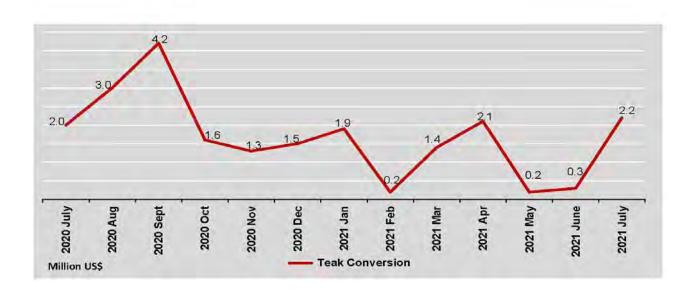

The two main import groups in 2019-2020 were intermediate goods and capital goods. The major products were non-electric machinery and transport equipment, electric machinery and apparatus, and base metals and manufactures for capital goods, and refined mineral oil, and artificial and synthetic fabrics for intermediate goods.