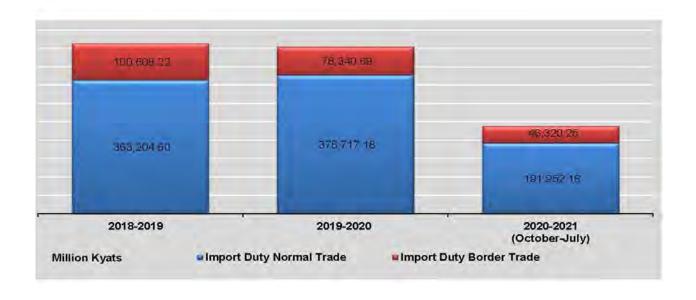

#### PRODUCTION OF PRECIOUS MINERALS AND PEARLS

Table 2.6 shows the production of precious minerals and pearls. The production of gold decreased by 73.39~% between July 2020 and July 2021 whereas the production of pearls increased by 16.76~%

#### PRODUCTION OF MINERALS EXTRACTION AND NON-METALLIC MINERALS

Table 2.8 presents the production of non-metallic minerals by the state economic enterprises. In July 2020 compared to July 2021, the production of gypsum decreased by 96.74%, the production of coal decreased by 44.38% and the production of limestone decreased by 33.28%.