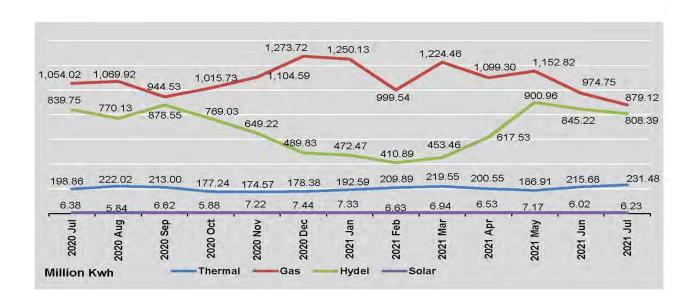

|          |        |           |           |       |           |
| January                     | 192.59   | 10.86  | 472.47    | 1,250.13  | 7.33  | 1,933.38  |
| February                    | 209.89   | 11.44  | 410.89    | 999.54    | 6.63  | 1,638.39  |
| March                       | 219.55   | 10.39  | 453.46    | 1,224.46  | 6.94  | 1,914.80  |
| April                       | 200.55   | 9.29   | 617.53    | 1,099.30  | 6.53  | 1,933.20  |
| May                         | 186.91   | 10.08  | 900.96    | 1,152.82  | 7.17  | 2,257.94  |
| June                        | 215.68   | 9.18   | 845.22    | 974.75    | 6.02  | 2,050.85  |
| July                        | 231.48   | 9.63   | 808.39    | 879.12    | 6.23  | 1,934.85  |

Source: Ministry of Electricity and Energy.



### 2.6 PRODUCTION OF PRECIOUS MINERALS AND PEARLS

| FY                          |         | Jade<br>(000) Kg | 9 11   |         | Gold<br>(Troy oz) | 1      | Pearls**<br>(Momme) |
|-----------------------------|---------|------------------|--------|---------|-------------------|--------|---------------------|
|                             | Private | Joint            | Total  | Private | Joint             | Total  | (Monnie)            |
| 2018-2019                   | 31,738  | 3,406            | 35,144 | 4,011   | 3,363             | 7,374  | 568,320.27          |
| 2019-2020                   | 28,886  | 526              | 29,412 | 13,566  | 9,443             | 23,009 | 764,150.56          |
| 2020-2021<br>(October-July) | 7,852   | n.a              | 7,852  | 16,848  | 7,352