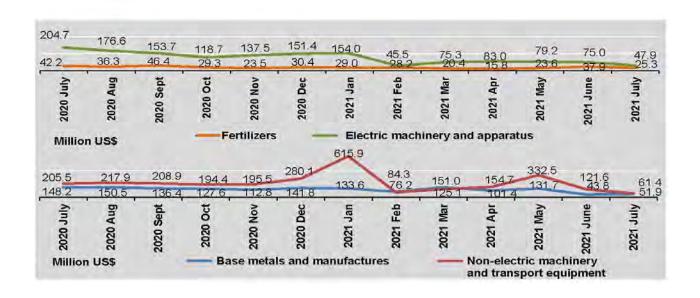

The two main import groups in 2019-2020 were intermediate goods and capital goods. The major products were non-electric machinery and transport equipment, electric machinery and apparatus, and base metals and manufactures for capital goods, and refined mineral oil, and artificial and synthetic fabrics for intermediate goods.