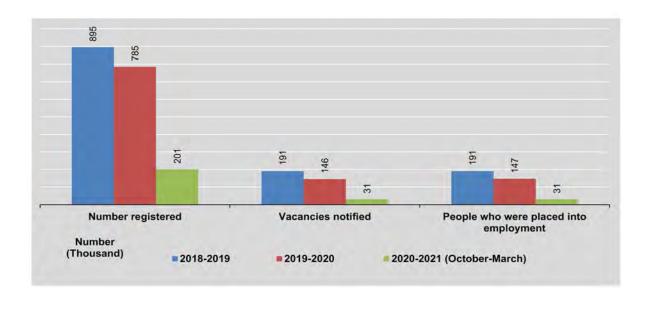

7,099.54 6,894.27 4,845.72 6,387.97 3,670.27 3,107.35 3,134,68 3,070.10 2,349.76 2,429.37 2,177.55 2,155.89 2,927.00 2,149.50 Sadawpe 2018-2019 2019-2020 2020-2021 Gram Pegyi Penilay (October-July) Kyat per Kyat per 2018-2019 2019-2020 2020-2021 **■** Groundnut ■ Palm (October-July) viss viss

### 3.3 RETAIL PRICES OF SELECTED COMMODITIES

Kyat per viss

|                             |                     | Spices         |                    | Fresh Vegetables and Fruits |          |         |          |  |
|-----------------------------|---------------------|----------------|--------------------|-----------------------------|----------|---------|----------|--|
| FY                          | Chillies<br>(short) | Onion<br>(big) | Garlic<br>(single) | Potatoes<br>(medium)        | Tomatoes | Cabbage | Longbean |  |
| 2018-2019                   | 10,945.10           | 1,158.05       | 2,686.48           | 1,153.06                    | 1,319.45 | 718.45  | 1,304.45 |  |
| 2019-2020                   | 11,329.80           | 1,630.08       | 3,647.55           | 1,188.23                    | 1,274.35 | 752.78  | 1,298,87 |  |
| 2020-2021<br>(October-July) | 11,157.63           | 873.35         | 3,365.31           | 1,157.73                    | 1,345.84 | 732.23  | 1,338.42 |  |
| 2020                        |                     |                |                    |                             |          |         |          |  |
| July                        | 11,225.00           | 828.63         | 3,094.44           | 1,110.63                    | 1,266.67 | 709.45  | 1,214.08 |  |
| August                      | 11,185.21           | 841,37         | 3,023.33           | 1,154.72                    | 1,791.77 | 790.57  | 1,316.60 |  |
| September                   | 11,222.49           | 958.56         | 3,106.27           | 1,250.00                    | 2,193.42 | 905.74  | 1,377.99 |  |
| October                     | 11,214.20           | 1,194.75       | 3,125.09           | 1,289.80                    | 1,673.66 | 897.75  | 1,375,78 |  |
| November                    | 11,254.44           | 1,205.45       | 3,190.77           | 1,232.00                    | 1,258.85 | 849.39  | 1,368.47 |  |
| December                    | 11,337.87           | 1,031.13       | 3,297.05           | 1,167.58                    | 1,123.46 | 775.41  | 1,279.30 |  |
| 2021                        |                     |                |                    |                             |          |         |          |  |
| January                     | 11,360.36           | 903.11         | 3,297.79           | 1,112.50                    | 931.28   | 715.78  | 1,245.08 |  |
| February                    | 11,219.53           | 819.84         | 3,409.96           | 1,136.72                    | 869.75   | 667.01  | 1,251.4  |  |
| March                       | 11,173.37           | 743,39         | 3,456.09           | 1,142.19                    | 965.43   | 621.52  | 1,275.61 |  |
| April                       | 11,078.70           | 717.51         | 3,481.55           | 1,134.77                    | 1,340.95 | 636.27  | 1,327.46 |  |
| May                         | 11,037.28           | 710.51         | 3,435.79           | 1,117.97                    | 1,477.37 | 643.65  | 1,402.8  |  |
| June                        | 10,950,30           | 683.27         | 3,374.54           | 1,055.27                    | 2,116.05 | 741.60  | 1,425.4  |  |
| July                        | 10,950.30           | 724.51         | 3,584.50           | 1,188.48                    | 1,701.65 | 773.98  | 1,432.7  |  |

**3. PRICES** 67