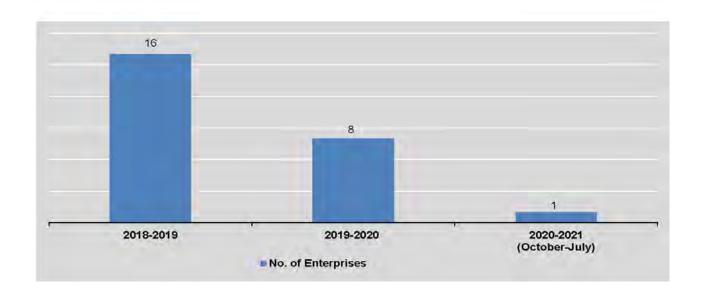

|  |
| April                       | -                     |                    | -                     | -                  |                       |                    |  |
| May                         |                       | 3.82 *             |                       |                    |                       |                    |  |
| June                        | -                     | 0.10 *             | -                     | 2                  | 9                     |                    |  |
| July                        | 4                     | 1.30 *             | -                     | 3.                 | 4                     |                    |  |

<sup>\*</sup> Investment increased.

Source: Thilawa Special Economic Zone's Management Committee.



## 5.5 FOREIGN INVESTMENT OF PERMITTED ENTERPRISES BY COUNTRY/REGION, UNDER MYANMAR SPECIAL ECONOMIC ZONE LAW

Million US\$

| FY                          | Total                     |                            | Australia                 |                            | Austria                   |                            | British Virgin<br>Islands |                            | Brunei Darussalam         |                            |
|-----------------------------|---------------------------|----------------------------|---------------------------|----------------------------|---------------------------|----------------------------|---------------------------|----------------------------|---------------------------|----------------------------|
|                             | No.of<b