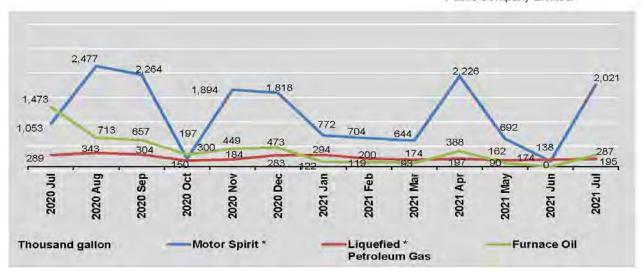

| 429         | 93                  |
| April                       | 2,226          | 3,493      | 197                          | 651         | 388                 |
| May                         | 692            | 928        | 162                          | 299         | 90                  |
| June                        | 138            | 6          | 174                          | 306         | n.a                 |
| July                        | 2,021          | 2,606      | 195                          | 620         | 287                 |

\*Included joint venture, since 2018.

Source:

No.2 Heavy Industrial Enterprise.
Myanma Timber Enterprise.
Oil and Gas Planning Department.
Myanma Petrochemical Enterprise.
Myanma Economic Holdings
Public Company Limited.



### 2.3 PRODUCTION OF SELECTED COMMODITIES BY THE PRIVATE ENTERPRISES

| FY                          | Beer<br>(thousand gallon) | Cigarettes (million no.) | Vest<br>(thousand no.) |
|-----------------------------|---------------------------|--------------------------|------------------------|
| 2018-2019                   | 72,833                    | 8,687                    | 97                     |
| 2019-2020                   | 84,897                    | 6,104                    | 46                     |
| 2020-2021<br>(October-July) | 52,612                    | 3,649                    | 5                      |
| 2020                        |                           |                          |                        |
| July                        | 6,693