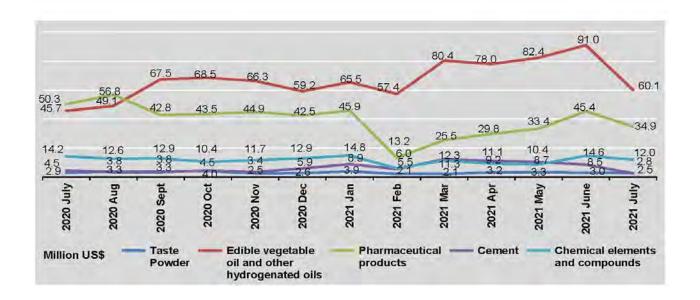

The two main import groups in 2019-2020 were intermediate goods and capital goods. The major products were non-electric machinery and transport equipment, electric machinery and apparatus, and base metals and manufactures for capital goods, and refined mineral oil, and artificial and synthetic fabrics for intermediate goods.

The main commodities imported from China were artificial and synthetic fabrics, non-electric machinery and transport equipment, base metals and manufactures, electric machinery and apparatus, and scientific instrument. Major imports from Singapore were refined mineral oil, plastic, dyeing tanning and colouring materials, base metals and manufactures, and garment and laced fabrics.