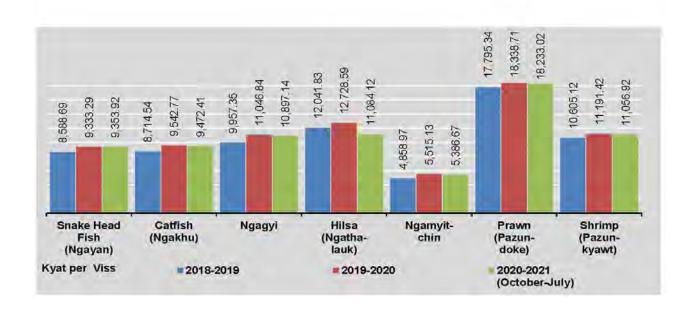

| 5,364.35         | 18,339.20                 | 11,202.5                    |
| May                         | 1,626.95                     | 9,339.20                       | 9,489.30            | 10,794.51 | 10,905.88                  | 5,272.61         | 18,228.64                 | 11,233.3                    |
| June                        | 1,635.28                     | 9,444.72                       | 9,491.98            | 10,723.08 | 10,925.49                  | 5,223.91         | 18,183,42                 | 11,365.1                    |
| July                        | 1,641.31                     | 9,613.07                       | 9,858.29            | 11,030.77 | 11,405.88                  | 5,243.48         | 18,118.09                 | 11,183.0                    |



**3. PRICES** 63

### 3.3 RETAIL PRICES OF SELECTED COMMODITIES

Kyat per viss

|                             |                                   | Fish product        |             |                             |                                                 |  |  |  |  |  |  |
|-----------------------------|-----------------------------------|---------------------|-------------|-----------------------------|-------------------------------------------------|--|--|--|--|--|--|
| FY                          | Snake Head Fish<br>(Ngayan) dried | Ngakumshut<br>dried | Prawn dried | Fish Ngapi<br>(Ngapi yegyo) | Hmyin Ngapi<br>(Ngapi-seinza)<br>(2nd. quality) |  |  |  |  |  |  |
| 2018-2019                   | 30,559.64                         | 19,597.70           | 32,406.21   | 3,328.47