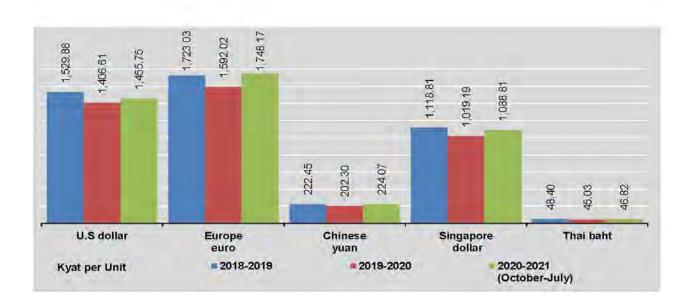

The price of 1 kwh (unit sold) was 115.18 kyats in July 2020, and it has increased by 7.17% to 123.44 kyats in July 2021. In July 2020, the share of generation that was not sold (unit loss) was 16.97% and it was 21.89% in July 2021.

#### PRODUCTION OF ELECTRIC POWER GENERATION BY TYPE OF ENERGY

Table 2.5 presents electric power generation by type of energy. Between July 2020 and July 2021, thermal electricity generation increased by 16.40% whereas diesel generation decreased by 39.47%, gas generation decreased by 16.59%, solar generation decreased by 2.35%, and hydropower decreased by 3.73%. The hydropower remains the primary source of electricity in Myanmar which was producing 39.71% of the total electric power generation in July 2020 and 41.78% in July 2021.