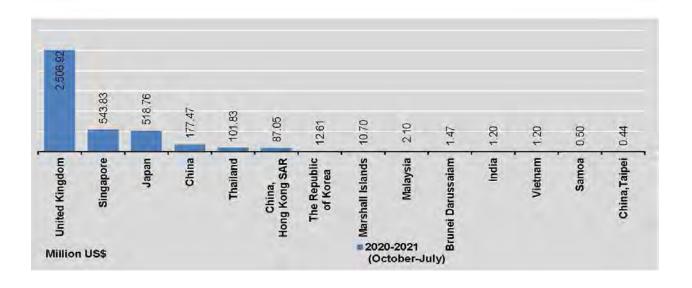

| .5                    | - 10                  |                       |  |
| April                       | 16                    | ¥                     |                       | -                     | *                     | 14                    |  |
| Мау                         | 1                     | 2,504.44              |                       | -                     |                       |                       |  |
| June                        | 34.0                  |                       |                       |                       | 14                    | 3                     |  |
| July                        |                       |                       | i i                   | è                     | 1                     | 120                   |  |



### 5.3 FOREIGN INVESTMENT OF PERMITTED ENTERPRISES BY COUNTRY/REGION

Million US\$

|                             | Sa                        | amoa                       | Sw                        | reden                      | Es                        | tonia                      | Ger                       | many                       | Sri Lanka                 |                            |
|-----------------------------|---------------------------|----------------------------|---------------------------|----------------------------|---------------------------|----------------------------|---------------------------|----------------------------|---------------------------|----------------------------|
| FY                          | No.of<br>Enter-<br>prises | Foreign<br>Invest-<