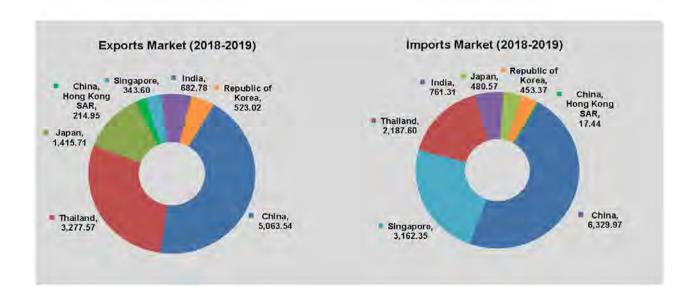

#### TRADE BY MAJOR TRADING COUNTRY

China is, by far, the main destination for Myanmar exports: with 30.7% of total exports in 2019-2020 and 29.7% in 2018-2019. In 2019-2020, the next four largest destinations after China were Thailand (17.8%), Japan (7.7%), United States (5.1%) and Singapore (4.0%).

China is Myanmar's largest trading partner for imports: imports from China represented 35.3% of total Myanmar imports in 2019-2020 and 35.0% in 2018-2019. In 2019-2020 the next four main origins of imports were Singapore (16.0%), Thailand (10.6%), Malaysia (5.7%) and Indonesia (5.5%). In the previous year, the main partners for imports after China were Singapore (17.5%), Thailand (12.1%), Indonesia (5.0%) and Malaysia (4.5%).

#### 1.4 TRADE BY MAJOR TRADING COUNTRY/REGION

Include border trade for Thailand, China and India, Million US\$

| 2.                          | Thaila     | nd       | Chin       | a        | Mala    | ysia     | Inc     | lia     |
|-----------------------------|------------|----------|------------|----------|---------|----------|---------|---------|
| FY                          | Exports    | Imports  | Exports    | Imports  | Exports | Imports  | Exports | Imports |
| 2018-2019                   | 3,277.57   | 2,187.60 | 5,063,54   | 6,329,97 | 194,77  | 805.99   | 682.78  | 761.31  |
| 2019-2020                   | 3,141.66   | 2,025.83 | 5,422.64   | 6,729.18 | 200.93  | 1,085.82 | 616.46  | 697.34  |
| 2020-2021<br>(October-July) | 2,681.83   | 1,566.25 | 4,614.75   | 3,894.85 | 168.92  | 680.19   | 653.81  | 474.09  |
| 2020                        |            |          |            |          |         |          |         |         |
| July                        | 236.16     | 159.81   | 440.67     | 575.95   | 11.68   | 83.51    | 39.18   | 63.38   |
| August                      | 212.31     | 153.90   | 419.87     | 534.78   | 9.56    | 92.90    | 46.15   | 80.32   |
| September                   | 236.67     | 140.46   | 461.67     | 482.10   | 11.85   | 60,41    | 29.41   | 61.27   |
| October                     | 192.50     | 116.38   | 517.04     | 435.74   | 12.03   | 27.02    | 68.10   | 62.39   |
| November                    | 204.79     | 145.87   | 487.63     | 447.41   | 17.94   | 74.77    | 75.10   | 43.18   |
| December                    | 236.32 (r) | 186.75   | 649.27     | 547.95   | 23.10   | 130.25   | 87.48   | 59.68   |
| 2021                        |            |          |            |          |         |          |         |         |
| January                     | 286.65 (r) | 251.47   | 741.12 (r) | 593.76   | 24.45   | 126.38   | 78.91   | 64.07   |
| February                    | 296.40 (r) | 91.13    | 374.34 (r) | 281.85   | 13.51   | 36.74    | 35.29   | 16.62   |
| March                       | 333.62 (r) | 109.68   | 513.62 (r) | 360.79   | 11.39   | 42.98    | 48.69   | 58.44   |
| April                       | 285.77     | 120.54   | 351.50     | 283.20   | 17.05   | 73.59    | 41.76   | 49.18   |
| May                         | 256.42     | 166.78   | 337.39     | 361,52   | 16,88   | 56.10    | 50.17   | 33.57   |
| June                        | 350.45     | 206.91   | 380,62     | 338.17   | 17.47   | 46.38    | 104.05  | 48.70   |
| July                        | 238.91     | 170.74   | 262.22     | 244.46   | 15.10   | 65.98    | 64.26   | 38.26   |

# 1.4 TRADE BY MAJOR TRADING COUNTRY/REGION Million US\$

| 11.40                       | Sing    | apore    | Jap      | an      | Republic | of Korea | Gerr    | nany    |
|-----------------------------|---------|----------|----------|---------|----------|----------|---------|---------|
| FY                          | Exports | Imports  | Exports  | Imports | Exports  | Imports  | Exports | Imports |
| 2018-2019                   | 343.60  | 3,162.35 | 1,415.71 | 480.57  | 523.02   | 453.37   | 624.68  | 196.86  |
| 2019-2020                   | 705.29  | 3,048.56 | 1,354.37 | 573.99  | 485.44   | 530.37   | 641.86  | 181.87  |
| 2020-2021<br>(October-July) | 181.41  | 2,340.86 | 768.04   | 281.46  | 249.44   | 313.01   | 349.82  | 110.79  |
| 2020                        |         |          |          |         |          |          |         |         |
| July                        | 14.24   | 159.03   | 127.70   | 37.54   | 49.02    | 48.11    | 86.92   | 19.54   |
| August                      | 12.62   | 149.44   | 126.93   | 40.21   | 44.28    | 50.67    | 70.15   | 19.76   |
| September                   | 12.96   | 148.14   | 144.65   | 52.58   | 44.61    | 34.29    | 46.47   | 15.89   |
| October                     | 12.63   | 128.94   | 50.57    | 38.27   | 21.59    | 39.90    | 17.88   | 9.53    |
| November                    | 15.70   | 144.45   | 80.72    | 31.58   | 27.32    | 41.49    | 38.55   | 11.19   |
| December                    | 18.63   | 194.74   | 104.58   | 48.03   | 32.50    | 62.77    | 40.88   | 14.84   |
| 2021                        |         |          |          |         |          |          |         |         |
| January                     | 15.52   | 522.80   | 105.83   | 41.00   | 34.95    | 35.47    | 45.60   | 17.38   |
| February                    | 10,73   | 141.28   | 58.36    | 9,09    | 31,41    | 19.21    | 25.72   | 5.47    |
| March                       | 19.00   | 207.03   | 98.33    | 20.10   | 19.47    | 34.98    | 34.30   | 12.41   |
| April                       | 25.58   | 167.27   | 83.80    | 43.81   | 16.71    | 32.15    | 24.77   | 15.04   |
| May                         | 13.56   | 381.36   | 55.68    | 23.10   | 14.34    | 17.29    | 34.01   | 9.74    |
| June                        | 35,55   | 254.14   | 57.09    | 16.72   | 25.85    | 15.72    | 44.24   | 8.59    |
| July                        | 14.51   | 198.85   | 73.08    | 9.76    | 25.30    | 14.03    | 43.87   | 6.60    |

# 1.4 TRADE BY MAJOR TRADING COUNTRY/REGION Million US\$

| FY                          | China, Ho |         | Indo    | Indonesia |         | States  | United Kingdom |         |
|-----------------------------|-----------|---------|---------|-----------|---------|---------|----------------|---------|
|                             | Exports   | Imports | Exports | Imports   | Exports | Imports | Exports        | Imports |
| 2018-2019                   | 214.95    | 17.44   | 138.02  | 905.50    | 737.60  | 327.56  | 508.84         | 61.48   |
| 2019-2020                   | 216.88    | 6.15    | 179.69  | 1,043.93  | 905.98  | 421.58  | 501.45         | 63,95   |
| 2020-2021<br>(October-July) | 76.22     | 6.85    | 110.13  | 930.14    | 519.93  | 197.68  | 307.07         | 31.07   |
| 2020                        |           |         |         |           |         |         |                |         |
| July                        | 10,51     | 0.35    | 17.67   | 77.31     | 96.22   | 20.91   | 57.43          | 5.24    |
| August                      | 8.18      | 0.32    | 9.24    | 79.00     | 92.09   | 33.59   | 59.72          | 5.42    |
| September                   | 8.75      | 0.59    | 8.42    | 95.47     | 86.62   | 25.26   | 66.65          | 5.03    |
| October                     | 5.60      | 0.49    | 11,21   | 99.08     | 36.13   | 19.94   | 16.49          | 3.34    |
| November                    | 8.27      | 0.58    | 7.90    | 88.35     | 61.91   | 29.73   | 39.47          | 3.37    |
| December                    | 9.65      | 1.03    | 10.23   | 83.76     | 85.22   | 25.15   | 50.10          | 3.94    |
| 2021                        |           |         |         |           |         |         |                |         |
| January                     | 7,32      | 0,48    | 16.65   | 97.81     | 79.97   | 21.46   | 34.79          | 3.85    |
| February                    | 3,60      | 0.09    | 11.88   | 62.08     | 47.27   | 11.53   | 16.92          | 0.71    |
| March                       | 7.81      | 0.20    | 16,53   | 93.78     | 38.56   | 22.96   | 27.25          | 1.29    |
| April                       | 5.44      | 0.27    | 13.50   | 105.68    | 43.34   | 19.87   | 31.56          | 8.24    |
| May                         | 9.75      | 0.10    | 8.03    | 101.66    | 42.27   | 12.43   | 29.17          | 2.23    |
| June                        | 10.24     | 3.53    | 6.66    | 112.62    | 43.53   | 17.47   | 35.03          | 2.13    |
| July                        | 8.54      | 0.08    | 7.54    | 85.32     | 41.73   | 17.14   | 26.29          | 1,97    |