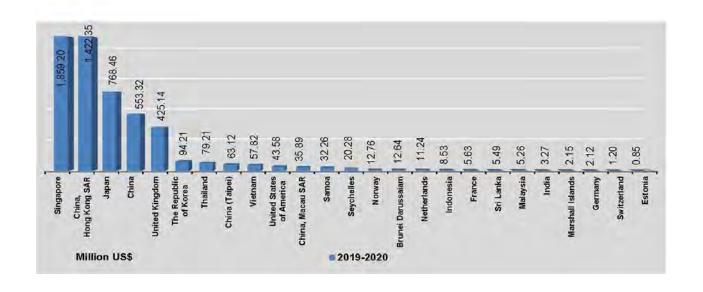

## 2.2 PRODUCTION OF SELECTED COMMODITIES BY THE STATE ECONOMIC ENTERPRISES

Thousand gallon

| FY                          | Motor Spirit * | Diesel Oil | Liquefied *<br>Petroleum Gas | Furnace Oil | Aviation<br>Turbine |
|-----------------------------|----------------|------------|------------------------------|-------------|---------------------|
| 2018-2019                   | 20,328         | 29,648     | 1,812                        | 4,766       | 2,652               |
| 2019-2020                   | 17,303         | 30,909     | 3,436                        | 10,005      | 3,287               |
| 2020-2021<br>(October-July) | 11,106         | 15,814     | 2,013                        | 4,326       | 1,672               |
| 2020                        |                |            |                              |             |                     |
| July                        | 1,053          | 1,475      | 289                          | 1,473       | 110                 |
| August                      | 2,477          | 4,119      | 343                          | 713         | 277                 |
| September                   | 2,264          | 3,440      | 304                          | 657         | 270                 |
| October                     | 197            | 6          | 150                          | 300         | n.a                 |
| November                    | 1,894          | 2,735      | 184                          | 449         | 220                 |
| December                    | 1,818          | 3,161      | 283                          | 473         | 353                 |
| 2021                        |                |            |                              | -           |                     |
| January                     | 772            | 1,139      | 294                          | 135         | 122                 |
| February                    | 704            | 916        | 200                          | 664         | 119                 |
| March                       | 644            | 824        | 174                          | 429         | 93                  |
| April                       | 2,226          | 3,493      | 197                          | 651         | 388                 |
| May                         | 692            | 928        | 162                          | 299         | 90                  |
| June                        | 138            | 6          | 174                          | 306         | n.a                 |
| July                        | 2,021          | 2,606      | 195                          | 620         | 287                 |