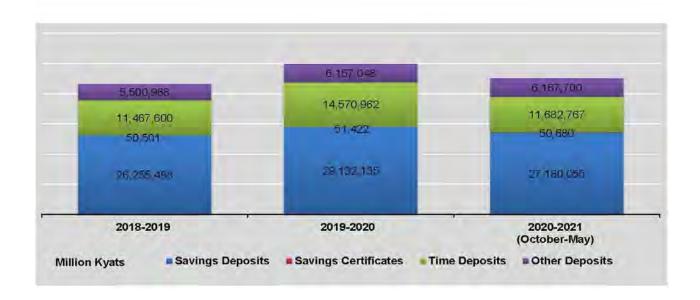

In 2019-2020, electric power generation and sales increased, while the average price of electricity increased compared to the previous year.

Oveall, From July 2020 and July 2021, there were an increase in production of Pearls, Liquids pharmaceutical product, Motor spirit, Diesel oil, Biological product, Petroleum Coke, Aviation Turbine and Salt.