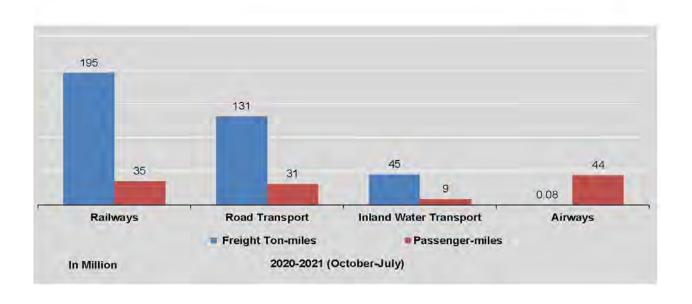

,942            | 10,025            | 2,419            | 4,430                | 1,017               | 15              | 4    | 14,985           |
| June                        | 8,140                | 7,308            | 10,828            | 3,374            | 3,944                | 1,133               | 8               |      | 8,331            |
| July                        | 7,260 (p)            | 3,230 (p)        | 10,931            | 2,494            | 4,220                | 738                 | 13              |      | 3,514            |

Note: It was sharply decreased due to the impact of COVID-19 from April 2020 to July 2021. There was no passenger and freight for railways in March 2021.

Sources: Myanma Railways.
Road Transport.
Inland Water Transport.
Myanmar National Airlines.



## **6.2** YANGON CITY PRIVATE TRANSPORT

|                             | -                       | Yangon C                      | City Private Transpor                      | rt (Bus Service)              |                                  |
|-----------------------------|-------------------------|-------------------------------|--------------------------------------------|-------------------------------|----------------------------------|
| FY                          | Passenger<br>(Thousand) | Passenger-miles<br>(Thousand) | Number of buses<br>in operation<br>per day | Number of<br>trips<br>per day | Gross<br>Earnings<br>(K million) |
| 2018-2019                   | 679,529                 | 3,167,551                     | 4,501                                      | 16,362