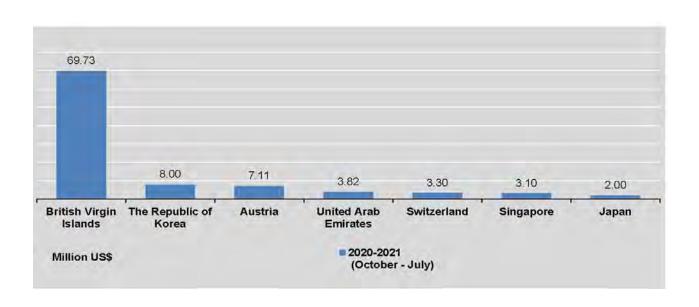

|                            | -                         | -                          | - 1                       | 4                          |
| June                        |                           | 0.10 *                     |                           | +                          | -                         | 19                         | -                         | -                          | -                         | *                          |
| July                        | 1                         | 1.30 *                     |                           |                            |                           |                            | 1.2                       |                            | 1.4                       | 74                         |



5. INVESTMENT 107

## 5.5 FOREIGN INVESTMENT OF PERMITTED ENTERPRISES BY COUNTRY/REGION, UNDER MYANMAR SPECIAL ECONOMIC ZONE LAW

Million US\$

|                             | Cayma                     | an Island                  | Dei                       | nmark                      | Fra                       | ance                       |                           | nina,<br>long SAR          | Japan                     |                            |
|-----------------------------|---------------------------|----------------------------|---------------------------|----------------------------|---------------------------|----------------------------|---------------------------|----------------------------|---------------------------|----------------------------|
| FY