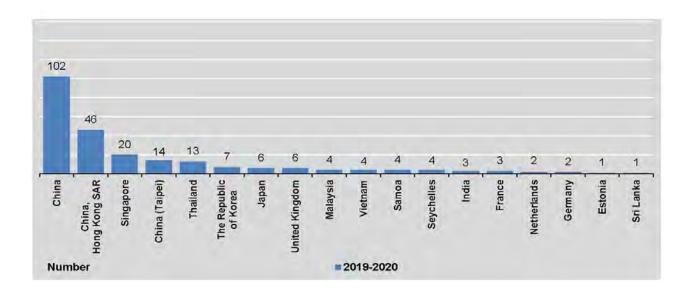

|                       | -                     |                       |  |
| April                       | 4.1                   |                       |                       | -                     |                       |                       |  |
| May                         | - V                   | - ¥ -                 | ¥.                    | 2                     | Ψ. Ψ.                 |                       |  |
| June                        | 160                   | 2                     | *                     | 4/                    | (a)                   | -                     |  |
| July                        |                       |                       |                       |                       |                       | -                     |  |



## **5.3** FOREIGN INVESTMENT OF PERMITTED ENTERPRISES BY COUNTRY/REGION

Million US\$

|                             | Seyo                 | helles                | China                | ,Taipei               | Italy                |                       |  |
|-----------------------------|----------------------|-----------------------|----------------------|-----------------------|----------------------|-----------------------|--|
| FY                          | No.of<br>Enterprises | Foreign<br>Investment | No.of<br>Enterprises | Foreign<br>Investment | No.of<br>Enterprises | Foreign<br>Investment |  |
| 2018-2019                   | 3                    | 10.58                 | 12                   | 81.17                 | 2                    | 3.30                  |  |
| 2019