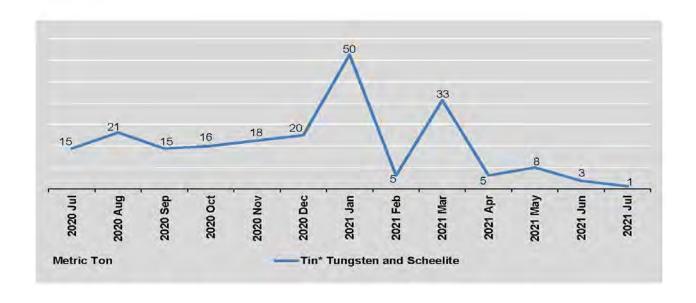

| February                    | n.a                  | 5                         | 5                                 |
| March                       | 33                   | 1                         | 33                                |
| April                       | n.a                  | n.a                       | 5                                 |
| Мау                         | 1                    | n.a                       | 8                                 |
| June                        | 32                   | 19                        | 3                                 |
| July                        | 20                   | 20                        | 1                                 |

<sup>\*</sup> Include joint venture production.

Source: No.(2) Mining Enterprise.



# 2.8 PRODUCTION OF NON-METALLIC MINERALS BY THE STATE ECONOMIC ENTERPRISES

Metric Ton

| FY                          | Coal *    | Barytes | Gypsum  | Limestone  |
|-----------------------------|-----------|---------|---------|------------|
| 2018-2019                   | 1,771,628 | 10,565  | 295,378 | 11,055,280 |
| 2019-2020                   | 2,054,322 | 7,227   | 299,630 | 10,473,255 |
| 2020-2021<br>(October-July) | 1,180,596 | 1,300   | 62,659  | 5,903,061  |
| 2020                        |           |         |         |            |
| July                        | 161,222   | 40      | 35,089  | 779,761    |
| August                      | 130,725   | 60      | 43,198  | 626,912    |
| September                   | 126,418   | n.a     | 23,275  | 918,792    |
| October