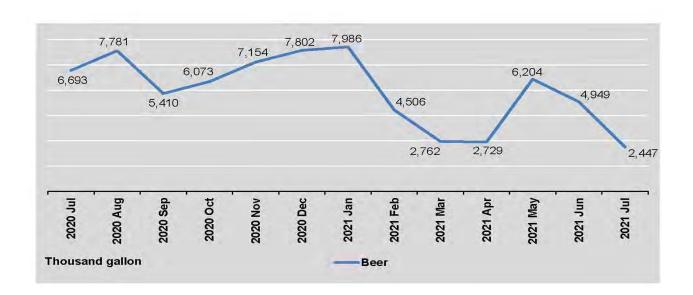

| 222                      | 3                      |
| March                       | 2,762                     | 137                      | n.a                    |
| April                       | 2,729                     | 255                      | n.a                    |
| May                         | 6,204                     | 456                      | n.a                    |
| June                        | 4,949                     | 600                      | 2                      |
| July                        | 2,447                     | 126                      | n.a                    |

Since 2015-2016, production of Vest is halted for privatization.

(Cont'd)

Since 2009-2010, production data for Beer and Cigarettes are included in the private sector.



## 2.3 PRODUCTION OF SELECTED COMMODITIES BY THE PRIVATE ENTERPRISES

Ton

| 1040                        | Sugar   |            | Salt      |         |
|-----------------------------|---------|------------|-----------|---------|
| FY                          |         | Crude Salt | Fine Salt | Total   |
| 2018-2019                   | 474,596 | 213,319    | 207,324   | 420,643 |
| 2019-2020                   | 466,262 | 229,755    | 184,185   | 413,940 |
| 2020-2021<br>(October-July) | 330,257 | 161,774    | 144,495   | 306,269 |
| 2020                        |         |            |           |         |
| July                        | 1,40    | n.a        | 12,736    | 12,736  |
| August                      | -       | n.a        | 17,326    | 17,326  |
| September