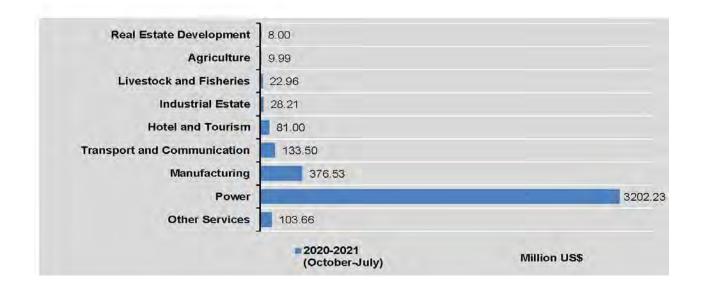

(Cont'd)

Note: Alcohol production was not included in state-owned since April 2019.

(Cont'd)