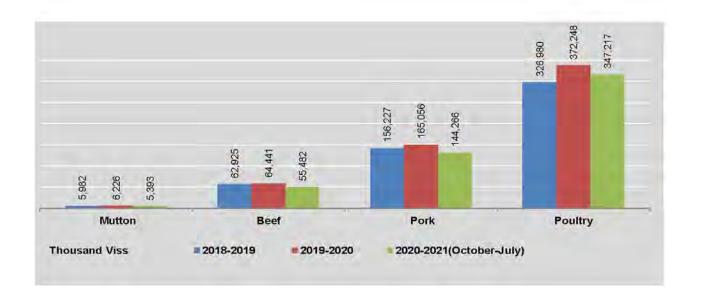

| 31,892                                | 2,844                             |
| June                        | 134                                     | 536                                  | 107                                     | 5,785                              | 492                                     | 14,746                             | 31,433                                | 2,803                             |
| July                        | 133                                     | 532                                  | 105                                     | 5,676                              | 468                                     | 14,040                             | 30,797                                | 2,768                             |



### 2.9 PRODUCTION OF MEAT, FISH, MILK AND EGG

|                             | F                                                     | ish                                     | Milk                       | Egg                    |                         |  |  |
|-----------------------------|-------------------------------------------------------|-----------------------------------------|----------------------------|------------------------|-------------------------|--|--|
| FY                          | Freshwater<br>Fisheries<br>production<br>(thou. Viss) | Marine Fisheries production (thou.Viss) | production<br>(thou. Viss) | Hen Egg<br>(thou. No.) | Duck Egg<br>(thou. No.) |  |  |
| 2018-2019                   | 1,666,574                                             | 1,990,100