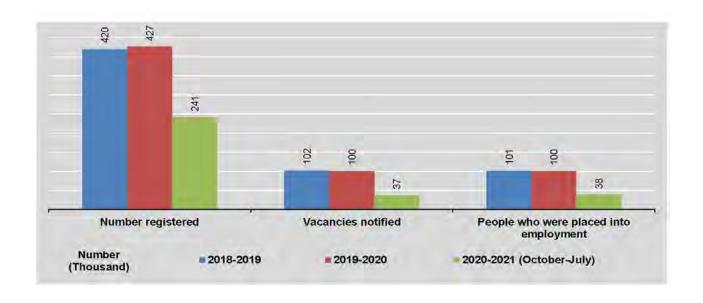

7,099.54 6,894.27 4,845.72 6,387.97 3,670.27 3,107.35 3,134,68 3,070.10 2,349.76 2,429.37 2,177.55 2,155.89 2,927.00 2,149.50 Sadawpe 2018-2019 2019-2020 2020-2021 Gram Pegyi Penilay (October-July) Kyat per Kyat per 2018-2019 2019-2020 2020-2021 **■** Groundnut ■ Palm (October-July) viss viss

### 3.3 RETAIL PRICES OF SELECTED COMMODITIES

Kyat per viss

|                             |                     | Spices         |                    | Fresh Vegetables and Fruits |          |         |          |  |
|-----------------------------|---------------------|----------------|--------------------|-----------------------------|----------|---------|----------|--|
| FY                          | Chillies<br>(short) | Onion<br>(big) | Garlic<br>(single) | Potatoes<br>(medium)        | Tomatoes | Cabbage | Longbean |  |
| 2018-2019                   | 10,945.10           | 1,158.05       | 2,686.48           | 1,153.06                    | 1,319.45 | 718.45  | 1,304.45 |  |
| 2019-2020                   | 11,329.80           | 1,630.08       | 3,647.55           | 1,188.23                    | 1,274.35 | 752.78  | 1,298,87 |  |
| 2020-2021<br>(October-July) | 11,157.63           | 873.35         | 3,365.31           | 1,157.73                    | 1,345.84 | 732.23  | 1,338.42 |  |
| 2020                        |                     |                |                    |                             |          |         |          |  |
| July                        | 11,225.00           | 828.63         | 3,094.44           | 1,110.63                    | 1,266.67 | 709.45  | 1,214.08 |  |
| August                      | 11,185.21           | 841,37         | 3,023.33           | 1,154.72                    | 1,791.77 | 790.57  | 1,316.60 |  |
| September                   | 11,222.49           | 958.56         | 3,106.27           | 1,250.00                    | 2,193.42 | 905.74  | 1,377.99 |  |
| October                     | 11,214.20           | 1,194.75       | 3,125.09           | 1,289.80                    | 1,673.66 | 897.75  | 1,375,78 |  |
| November                    | 11,254.44           | 1,205.45       | 3,190.77           | 1,232.00                    | 1,258.85 | 849.39  | 1,368.47 |  |
| December                    | 11,337.87           | 1,031.13       | 3,297.05           | 1,167.58                    | 1,123.46 | 775.41  | 1,279.30 |  |
| 2021                        |                     |                |                    |                             |          |         |          |  |
| January                     | 11,360.36           | 903.11         | 3,297.79           | 1,112.50                    | 931.28   | 715.78  | 1,245.08 |  |
| February                    | 11,219.53           | 819.84         | 3,409.96           | 1,136.72                    | 869.75   | 667.01  | 1,251.4  |  |
| March                       | 11,173.37           | 743,39         | 3,456.09           | 1,142.19                    | 965.43   | 621.52  | 1,275.61 |  |
| April                       | 11,078.70           | 717.51         | 3,481.55           | 1,134.77                    | 1,340.95 | 636.27  | 1,327.46 |  |
| May                         | 11,037.28           | 710.51         | 3,435.79           | 1,117.97                    | 1,477.37 | 643.65  | 1,402.8  |  |
| June                        | 10,950,30           | 683.27         | 3,374.54           | 1,055.27                    | 2,116.05 | 741.60  | 1,425.4  |  |
| July                        | 10,950.30           | 724.51         | 3,584.50           | 1,188.48                    | 1,701.65 | 773.98  | 1,432.7  |  |

**3. PRICES** 67