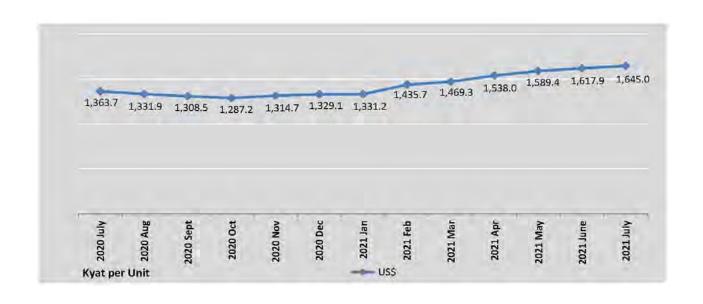

The price of 1 kwh (unit sold) was 115.18 kyats in July 2020, and it has increased by 7.17% to 123.44 kyats in July 2021. In July 2020, the share of generation that was not sold (unit loss) was 16.97% and it was 21.89% in July 2021.

#### PRODUCTION OF ELECTRIC POWER GENERATION BY TYPE OF ENERGY

Table 2.5 presents electric power generation by type of energy. Between July 2020 and July 2021, thermal electricity generation increased by 16.40% whereas diesel generation decreased by 39.47%, gas generation decreased by 16.59%, solar generation decreased by 2.35%, and hydropower decreased by 3.73%. The hydropower remains the primary source of electricity in Myanmar which was producing 39.71% of the total electric power generation in July 2020 and 41.78% in July 2021.