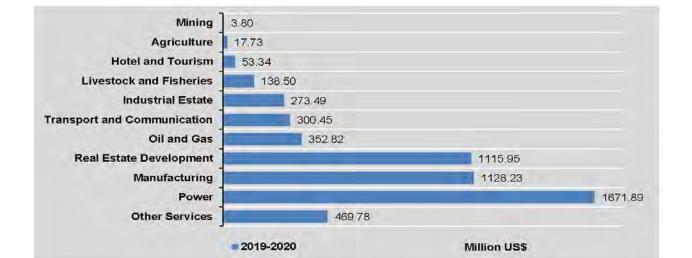

| *                          | 15                    |  |
| May                         | 1 1 1 1 1 2                |                       | 3                          | 39.89 *               | 1 4                        | 133.50 *              | -                          | 9                     |  |
| June                        |                            | *                     |                            | 2.79 *                | 19                         | 4                     | *                          | 4                     |  |
| July                        |                            |                       | 1                          | 5.30 *                | - 4                        |                       | - 4                        |                       |  |



## 5.2 FOREIGN INVESTMENT OF PERMITTED ENTERPRISES BY SECTOR Million US\$

|                             | Hotel a                    | and Tourism           | -                          | al Estate<br>elopment | -                          | Power                 | Other Services             |                       |  |
|-----------------------------|----------------------------|-----------------------|----------------------------|-----------------------|----------------------------|-----------------------|----------------------------|-----------------------|--|
| FY                          | No. of<br>Enter-<br>prises | Foreign<br>Investment |  |
| 2018-2019                   | 7                          | 82.62*                | 4                          | 210.93 *              | 2