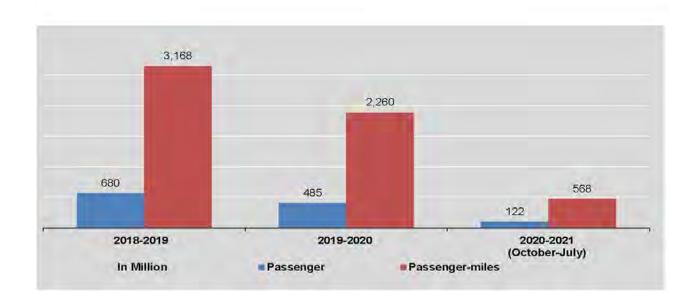

### **PRICES** ANALYSIS

#### CONSUMER PRICE INDEX AND RATE OF INFLATION

Consumer Price Index (CPI) measures the average change in the retail prices of goods and services purchased and consumed by households. In Myanmar, the Central Statistical Organization produces the CPI and the rate of inflation monthly, with data collection from 82 townships across all states and regions.