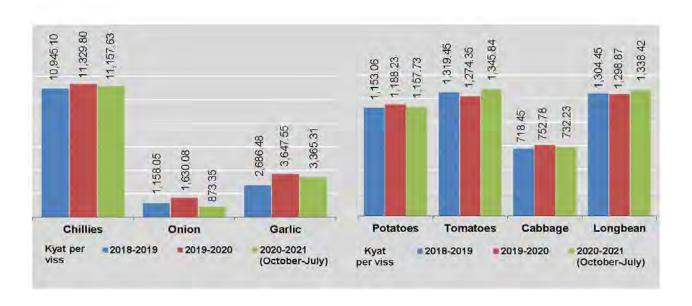

1,251.4  |  |
| March                       | 11,173.37           | 743,39         | 3,456.09           | 1,142.19                    | 965.43   | 621.52  | 1,275.61 |  |
| April                       | 11,078.70           | 717.51         | 3,481.55           | 1,134.77                    | 1,340.95 | 636.27  | 1,327.46 |  |
| May                         | 11,037.28           | 710.51         | 3,435.79           | 1,117.97                    | 1,477.37 | 643.65  | 1,402.8  |  |
| June                        | 10,950,30           | 683.27         | 3,374.54           | 1,055.27                    | 2,116.05 | 741.60  | 1,425.4  |  |
| July                        | 10,950.30           | 724.51         | 3,584.50           | 1,188.48                    | 1,701.65 | 773.98  | 1,432.7  |  |



**3. PRICES** 67

### **3.3** RETAIL PRICES OF SELECTED COMMODITIES

Kyat per viss

|                             |              | Beverages           |                       |          |           |
|-----------------------------|--------------|---------------------|-----------------------|----------|-----------|
| FY                          | Betel leaves | Betelnut<br>(split) | Cheroots<br>(per 100) | Sugar    | Tea, Shan |
| 2018-2019                   | 5,405,77     | 7,343.03            | 1,918,60              | 1,434.84 | 6,690.93  |
| 2019-2020                   | 5,628.79     | 7,608.81            | 2,216.71              | 1,315.26 | 7,138.16  |
| 2020-2021<br>(October-July) | 5,735.31     | 7,860.79            | 2,291.81              | 1,327.76 | 7,384.31  |
| 2020