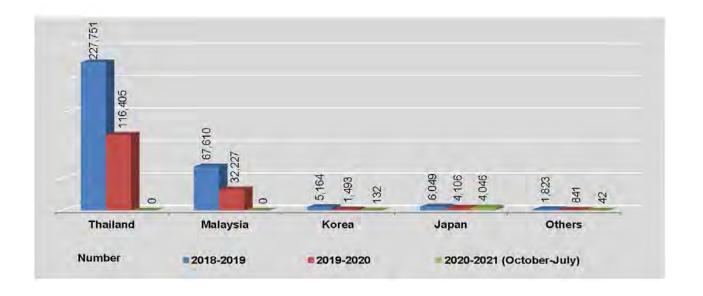

### **3.3** RETAIL PRICES OF SELECTED COMMODITIES

Kyat per viss

|                             |              | Beverages           |                       |          |           |
|-----------------------------|--------------|---------------------|-----------------------|----------|-----------|
| FY                          | Betel leaves | Betelnut<br>(split) | Cheroots<br>(per 100) | Sugar    | Tea, Shan |
| 2018-2019                   | 5,405,77     | 7,343.03            | 1,918,60              | 1,434.84 | 6,690.93  |
| 2019-2020                   | 5,628.79     | 7,608.81            | 2,216.71              | 1,315.26 | 7,138.16  |
| 2020-2021<br>(October-July) | 5,735.31     | 7,860.79            | 2,291.81              | 1,327.76 | 7,384.31  |
| 2020                        |              |                     |                       |          |           |
| July                        | 4,700.51     | 7,575.41            | 2,250.52              | 1,285.23 | 7,216.61  |
| August                      | 4,472.68     | 7,461.90            | 2,268.75              | 1,266.53 | 7,256.95  |
| September                   | 4,247.94     | 7,439.68            | 2,270.78              | 1,266.73 | 7,311.19  |
| October                     | 4,126.80     | 7,447.62            | 2,303.21              | 1,260.20 | 7,319.32  |
| November                    | 4,430.41     | 7,471.43            | 2,275.51              | 1,257.35 | 7,354.92  |
| December                    | 6,128.35     | 7,558.73            | 2,277.20              | 1,260,61 | 7,377.97  |
| 2021                        |              |                     |                       |          |           |
| January                     | 6,533.51     | 7,542.86            | 2,274.49              | 1,254.90 | 7,379.66  |
| February                    | 6,536.60     | 7,542.86            | 2,275.17              | 1,257.35 | 7,379.66  |
| March                       | 6,128.87     | 7,574.60            | 2,275.17              | 1,268.78 | 7,379.66  |
| April                       | 6,451.03     | 7,439.68            | 2,275.17              | 1,308.57 | 7,408.47  |
| May                         | 5,930.41     | 8,033.33            | 2,309.46              | 1,426.33 | 7,423.73  |
| June                        | 5,568.04     | 9,030.16            | 2,326.35              | 1,458.16 | 7,403.05  |
| July                        | 5,519.07     | 8,966.67            | 2,326.35              | 1,525.31 | 7,416.61  |

### 3.3 RETAIL PRICES OF SELECTED COMMODITIES

Kyat per viss/gallon

|                             |          | F        | uel      | Miscellaneous |                           |                        |             |
|-----------------------------|----------|----------|----------|---------------|---------------------------|------------------------|-------------|
| FY                          | Firewood | Charcoal | Petro    | Diesel        | Washing<br>Soap<br>(Each) | Body<br>Soap<br>(Each) | Tooth Paste |
| 2018-2019                   | 337.73   | 662.83   | 4,112.80 | 4,506.46      | 239.08                    | 476.01                 | 633.60      |
| 2019-2020                   | 371.98   | 699.43   | 3,175.39 | 3,406.71      | 239.91                    | 500.63                 | 703.97      |
| 2020-2021<br>(October-July) | 386.87   | 708 11   | 3,698.27 | 3,722.27      | 249,12                    | 515.70                 | 738.33      |
| 2020                        |          |          |          |               |                           |                        |             |
| July                        | 373.18   | 703.23   | 2,607.01 | 2,746.37      | 239.14                    | 505.05                 | 720.58      |
| August                      | 377.66   | 705.17   | 2,650.17 | 2,788.99      | 241.07                    | 505.28                 | 727.99      |
| September                   | 377,66   | 705.79   | 2,621.27 | 2,729.27      | 241.07                    | 511.34                 | 727.99      |
| October                     | 384.29   | 706.22   | 2,583.54 | 2,704.77      | 241.07                    | 511.34                 | 727.99      |
| November                    | 384.29   | 706.22   | 2,608.95 | 2,718.87      | 241.64                    | 511.34                 | 727.16      |
| December                    | 384.29   | 706.22   | 2,926.28 | 3,037.14      | 241.64                    | 511.60                 | 727.16      |
| 2021                        |          |          |          |               |                           |                        |             |
| January                     | 386,26   | 706,22   | 3,133.07 | 3,234.51      | 241.64                    | 511.63                 | 727.16      |
| February                    | 386.26   | 705.36   | 3,623.68 | 3,691.84      | 241.64                    | 511.63                 | 727.16      |
| March                       | 387.00   | 706.22   | 3,897.70 | 3,932.87      | 241.64                    | 511.63                 | 727.16      |
| April                       | 387.00   | 706.87   | 4,126.53 | 4,112,45      | 245.65                    | 512.02                 | 727 16      |
| May                         | 388.97   | 709.01   | 4,534.51 | 4,484.46      | 253.13                    | 520.93                 | 737.77      |
| June                        | 390.20   | 711.16   | 4,640.73 | 4,552.03      | 271.56                    | 526.49                 | 777.16      |
| July                        | 390.20   | 717.60   | 4,907.71 | 4,753.76      | 271,56                    | 528.42                 | 777.44      |

Source: Central Statistical Organization.

**3. PRICES** 69