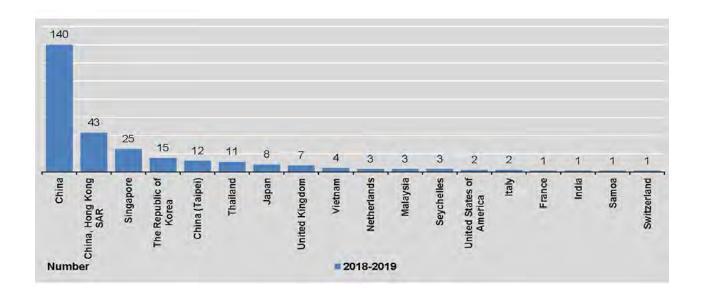

|                            | - 0.0                     |                            |                           |                            |
| June                        |                           | 4                          | - 2                       | 4.                         | -21                       | -                          | -                         |                            |                           | 1.5                        |
| July                        |                           | 8                          |                           | - 9                        |                           |                            |                           | 9                          | - 0                       |                            |



### 5.3 FOREIGN INVESTMENT OF PERMITTED ENTERPRISES BY COUNTRY/REGION

Million US\$

|                             | United State          | es of America         | Marsha                | II Islands            | Indonesia             |                       |  |
|-----------------------------|-----------------------|-----------------------|-----------------------|-----------------------|-----------------------|-----------------------|--|
| FY                          | No. of<br>Enterprises | Foreign<br>Investment | No. of<br>Enterprises | Foreign<br>Investment | No. of<br>Enterprises | Foreign<br>Investment |  |
| 2018-2019                   | 2                     | 98.34                 | *                     | 0.35                  |                       |                       |