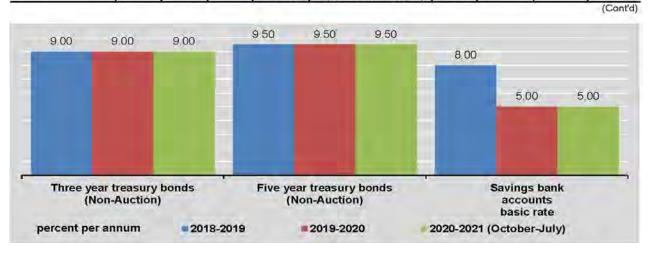

#### PRODUCTION BY THE STATE ECONOMIC ENTERPRISES

Table 2.2 provides the production of the selected commodities by state economic enterprises. In July 2020, the production of motor spirit and diesel oil increased by 91.93% and 76.68%. In contrast, the production of alcohol, cement and fertilizer decreased by 77.56%, 66.74% and 58.76%, respectively. Moreover, the production of crude oil and natural gas declined by 38.89% and 10.28%.