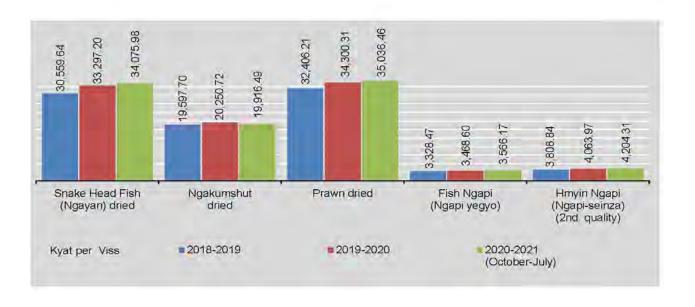

| 33,740.19                         | 19,909.57           | 34,989.58   | 3,550.00                    | 4,205.39                                        |  |  |  |  |  |  |
| May                         | 34,168.42                         | 20,053.19           | 35,247.92   | 3,580.00                    | 4,248.53                                        |  |  |  |  |  |  |
| June                        | 34,143.54                         | 20,053.19           | 35,210.42   | 3,636.52                    | 4,275.98                                        |  |  |  |  |  |  |
| July                        | 34,560.77                         | 20,117.02           | 35,666.67   | 3,640.87                    | 4,292,16                                        |  |  |  |  |  |  |

(Cont'd)



### 3.3 RETAIL PRICES OF SELECTED COMMODITIES

Kyat per viss

|                             |              |           | Meat, Poultry | and Eggs |                          |                       |
|-----------------------------|--------------|-----------|---------------|----------|--------------------------|-----------------------|
| FY                          | Goat(Mutton) | Beef      | Pork          | Chicken  | Chicken eggs<br>(10.Nos) | Duck eggs<br>(10.Nos) |
| 2018-2019                   | 20,546.95    | 13,070.97 | 9,456.36      | 7,261.22 | 1,378.65                 | 1,846.05              |
| 2019-2020                   | 22,996.31    | 14,391.85 | 10,216.35     | 7,160.92 | 1,249.22                 | 1,771.49              |
| 2020-2021<br>(October-July) | 23,086.69    | 14,6