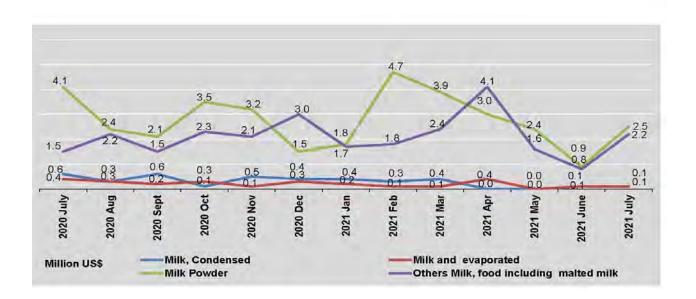

#### **EXPORTS AND IMPORTS OF PRINCIPAL COMMODITIES BY COUNTRY**

In July 2021, major commodities exported to China were gas, base metal, ores, green mung bean, raw rubber, and rice. Main exports to Thailand were gas, maize, garment, fish and fish products, and green mung bean.

The main commodities imported from China were artificial and synthetic fabrics, non-electric machinery and transport equipment, base metals and manufactures, electric machinery and apparatus, and scientific instrument. Major imports from Singapore were refined mineral oil, plastic, dyeing tanning and colouring materials, base metals and manufactures, and garment and laced fabrics.