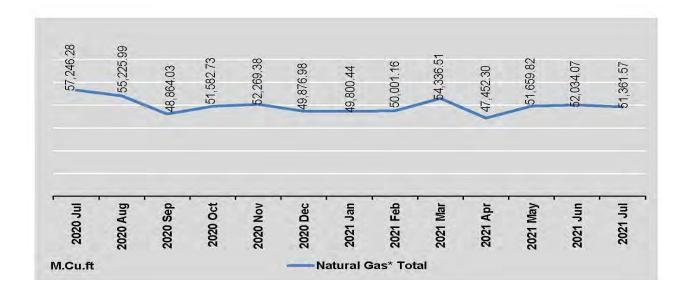

| 159.80               | 50,001.16       | 352           |
| March                       | 212              | 54,238.20              | 98.31                | 54,336.51       | 413           |
| April                       | 131              | 47,351.44              | 100.86               | 47,452.30       | 1,235         |
| Мау                         | 389              | 51,410.66              | 249.16               | 51,659.82       | 522           |
| June                        | 90               | 51,782.31              | 251.76               | 52,034.07       | n.a           |
| July                        | 132              | 51,156.04              | 205.53               | 51,361.57       | 1,567         |

<sup>\*</sup> Includes joint venture offshore production.

(Cont'd)



## 2.2 PRODUCTION OF SELECTED COMMODITIES BY THE STATE ECONOMIC ENTERPRISES

Thousand gallon

| FY                          | Motor Spirit * | Diesel Oil | Liquefied *<br>Petroleum Gas | Furnace Oil | Aviation<br>Turbine |
|-----------------------------|----------------|------------|------------------------------|-------------|---------------------|
| 2018-2019                   | 20,328         | 29,648     | 1,812                        | 4,766       | 2,652               |
| 2019-2020                   | 17,303         | 30,909     | 3,436                        | 10,005      | 3,287               |
| 2020-2021<br>(October-July) | 11,106         | 15,814     | 2,013                        | 4,326       | 1,672               |
| 2020                        |                |