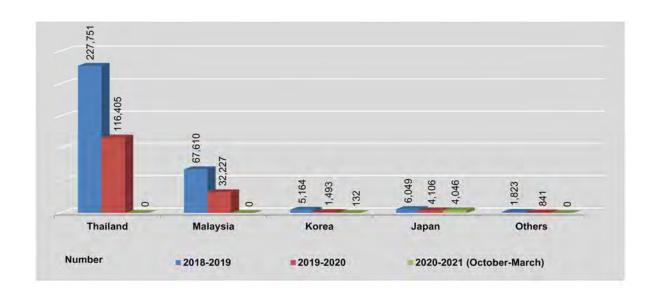

### **3.3** RETAIL PRICES OF SELECTED COMMODITIES

Kyat per viss

|                             |              | Beverages           |                       |          |           |
|-----------------------------|--------------|---------------------|-----------------------|----------|-----------|
| FY                          | Betel leaves | Betelnut<br>(split) | Cheroots<br>(per 100) | Sugar    | Tea, Shan |
| 2018-2019                   | 5,405,77     | 7,343.03            | 1,918,60              | 1,434.84 | 6,690.93  |
| 2019-2020                   | 5,628.79     | 7,608.81            | 2,216.71              | 1,315.26 | 7,138.16  |
| 2020-2021<br>(October-July) | 5,735.31     | 7,860.79            | 2,291.81              | 1,327.76 | 7,384.31  |
| 2020                        |              |                     |                       |          |           |
| July                        | 4,700.51     | 7,575.41            | 2,250.52              | 1,285.23 | 7,216.61  |
| August                      | 4,472.68     | 7,461.90            | 2,268.75              | 1,266.53 | 7,256.95  |
| September                   | 4,247.94     | 7,439.68            | 2,270.78              | 1,266.73 | 7,311.19  |
| October                     | 4,126.80     | 7,447.62            | 2,303.21              | 1,260.20 | 7,319.32  |
| November                    | 4,430.41     | 7,471.43            | 2,275.51              | 1,257.35 | 7,354.92  |
| December                    | 6,128.35     | 7,558.73            | 2,277.20              | 1,260,61 | 7,377.97  |
| 2021                        |              |                     |                       |          |           |
| January                     | 6,533.51     | 7,542.86            | 2,274.49              | 1,254.90 | 7,379.66  |
| February                    | 6,536.60     | 7,542.86            | 2,275.17              | 1,257.35 | 7,379.66  |
| March                       | 6,128.87     | 7,574.60            | 2,275.17              | 1,268.78 | 7,379.66  |
| April                       | 6,451.03     | 7,439.68            | 2,275.17              | 1,308.57 | 7,408.47  |
| May                         | 5,930.41     | 8,033.33            | 2,309.46              | 1,426.33 | 7,423.73  |
| June                        | 5,568.04     | 9,030.16            | 2,326.35              | 1,458.16 | 7,403.05  |
| July                        | 5,519.07     | 8,966.67            | 2,326.35              | 1,525.31 | 7,416.61  |

### 3.3 RETAIL PRICES OF SELECTED COMMODITIES

Kyat per viss/gallon

|                             |          | F        | uel      | Miscellaneous |                           |                        |             |
|-----------------------------|----------|----------|----------|---------------|---------------------------|------------------------|-------------|
| FY                          | Firewood | Charcoal | Petro    | Diesel        | Washing<br>Soap<br>(Each) | Body<br>Soap<br>(Each) | Tooth Paste |
| 2018-2019                   | 337.73   | 662.83   | 4,112.80 | 4,506.46      | 239.08                    | 476.01                 | 633.60      |
| 2019-2020                   | 371.98   | 699.43   | 3,175.39 | 3,406.71      | 239.91                    | 500.63                 | 703.97      |
| 2020-2021<br>(October-July) | 386.87   | 708 11   | 3,698.27 | 3,722.27      | 249,12                    | 515.70                 | 738.33      |
| 2020                        |          |          |          |               |                           |                        |             |
| July                        | 373.18   | 703.23   | 2,607.01 | 2,746.37      | 239.14                    | 505.05                 | 720.58      |
| August                      | 377.66   | 705.17   | 2,650.17 | 2,788.99      | 241.07                    | 505.28                 | 727.99      |
| September                   | 377,66   | 705.79   | 2,621.27 | 2,729.27      | 241.07                    | 511.34                 | 727.99      |
| October                     | 384.29   | 706.22   | 2,583.54 | 2,704.77      | 241.07                    | 511.34                 | 727.99      |
| November                    | 384.29   | 706.22   | 2,608.95 | 2,718.87      | 241.64                    | 511.34                 | 727.16      |
| December                    | 384.29   | 706.22   | 2,926.28 | 3,037.14      | 241.64                    | 511.60                 | 727.16      |
| 2021                        |          |          |          |               |                           |                        |             |
| January                     | 386,26   | 706,22   | 3,133.07 | 3,234.51      | 241.64                    | 511.63                 | 727.16      |
| February                    | 386.26   | 705.36   | 3,623.68 | 3,691.84      | 241.64                    | 511.63                 | 727.16      |
| March                       | 387.00   | 706.22   | 3,897.70 | 3,932.87      | 241.64                    | 511.63                 | 727.16      |
| April                       | 387.00   | 706.87   | 4,126.53 | 4,112,45      | 245.65                    | 512.02                 | 727 16      |
| May                         | 388.97   | 709.01   | 4,534.51 | 4,484.46      | 253.13                    | 520.93                 | 737.77      |
| June                        | 390.20   | 711.16   | 4,640.73 | 4,552.03      | 271.56                    | 526.49                 | 777.16      |
| July                        | 390.20   | 717.60   | 4,907.71 | 4,753.76      | 271,56                    | 528.42                 | 777.44      |