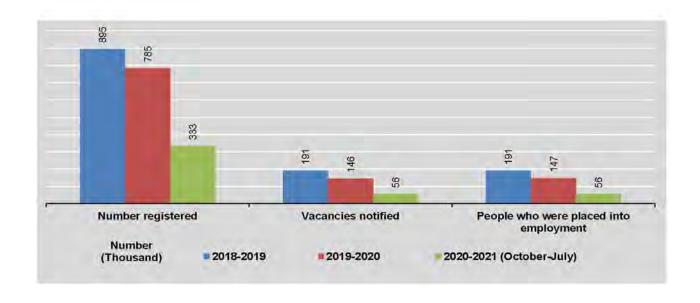

7,099.54 6,894.27 4,845.72 6,387.97 3,670.27 3,107.35 3,134,68 3,070.10 2,349.76 2,429.37 2,177.55 2,155.89 2,927.00 2,149.50 Sadawpe 2018-2019 2019-2020 2020-2021 Gram Pegyi Penilay (October-July) Kyat per Kyat per 2018-2019 2019-2020 2020-2021 **■** Groundnut ■ Palm (October-July) viss viss

### 3.3 RETAIL PRICES OF SELECTED COMMODITIES

Kyat per viss

|                             |                     | Spices         |                    | Fresh Vegetables and Fruits |          |         |          |  |
|-----------------------------|---------------------|----------------|--------------------|-----------------------------|----------|---------|----------|--|
| FY                          | Chillies<br>(short) | Onion<br>(big) | Garlic<br>(single) | Potatoes<br>(medium)        | Tomatoes | Cabbage | Longbean |  |
| 2018-2019                   | 10,945.10           | 1,158.05       | 2,686.48           | 1,153.06                    | 1,319.45 | 718.45  | 1,304.45 |  |
| 2019-2020                   | 11,329.80           | 1,630.08       | 3,647.55           | 1,188.23                    | 1,274.35 | 752.78  | 1,298,87 |  |
| 2020-2021<br>(October-July) | 11,157.63           | 873.35         | 3,365.31           | 1,157.73                    | 1,345.84 | 732.23  | 1,338.42 |  |
| 2020                        |                     |                |                    |                             |          |         |          |  |
| July                        | 11,225.00           | 828.63         | 3,094.44           | 1,110.63                    | 1,266.67 | 709.45  | 1,214.08 |  |
| August                      | 11,185.21           | 841,37         | 3,023.33           | 1,154.72                    | 1,791.77 | 790.57  | 1,316.60 |  |
| September                   | 11,222.49           | 958.56         | 3,106.27           | 1,250.00                    | 2,193.42 | 905.74  | 1,377.99 |  |
| October                     | 11,214.20           | 1,194.75       | 3,125.09           | 1,289.80                    | 1,673.66 | 897.75  | 1,375,78 |  |
| November                    | 11,254.44           | 1,205.45       | 3,190.77           | 1,232.00                    | 1,258.85 | 849.39  | 1,368.47 |  |
| December                    | 11,337.87           | 1,031.13       | 3,297.05           | 1,167.58                    | 1,123.46 | 775.41  | 1,279.30 |  |
| 2021                        |                     |                |                    |                             |          |         |          |  |
| January                     | 11,360.36           | 903.11         | 3,297.79           | 1,112.50                    | 931.28   | 715.78  | 1,245.08 |  |
| February                    | 11,219.53           | 819.84         | 3,409.96           | 1,136.72                    | 869.75   | 667.01  | 1,251.4  |  |
| March                       | 11,173.37           | 743,39         | 3,456.09           | 1,142.19                    | 965.43   | 621.52  | 1,275.61 |  |
| April                       | 11,078.70           | 717.51         | 3,481.55           | 1,134.77                    | 1,340.95 | 636.27  | 1,327.46 |  |
| May                         | 11,037.28           | 710.51         | 3,435.79           | 1,117.97                    | 1,477.37 | 643.65  | 1,402.8  |  |
| June                        | 10,950,30           | 683.27         | 3,374.54           | 1,055.27                    | 2,116.05 | 741.60  | 1,425.4  |  |
| July                        | 10,950.30           | 724.51         | 3,584.50           | 1,188.48                    | 1,701.65 | 773.98  | 1,432.7  |  |

**3. PRICES** 67