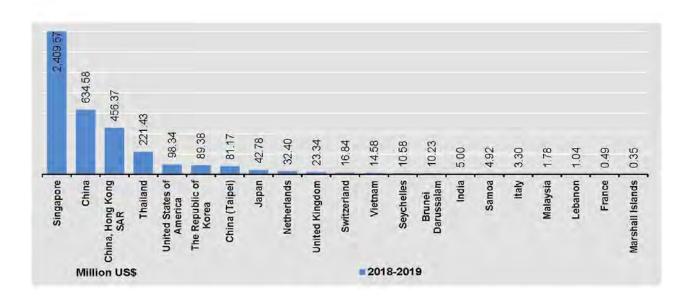

## 2.2 PRODUCTION OF SELECTED COMMODITIES BY THE STATE ECONOMIC ENTERPRISES

Thousand gallon

| FY                          | Motor Spirit * | Diesel Oil | Liquefied *<br>Petroleum Gas | Furnace Oil | Aviation<br>Turbine |
|-----------------------------|----------------|------------|------------------------------|-------------|---------------------|
| 2018-2019                   | 20,328         | 29,648     | 1,812                        | 4,766       | 2,652               |
| 2019-2020                   | 17,303         | 30,909     | 3,436                        | 10,005      | 3,287               |
| 2020-2021<br>(October-July) | 11,106         | 15,814     | 2,013                        | 4,326       | 1,672               |
| 2020                        |                |            |                              |             |                     |
| July                        | 1,053          | 1,475      | 289                          | 1,473       | 110                 |
| August                      | 2,477          | 4,119      | 343                          | 713         | 277                 |
| September                   | 2,264          | 3,440      | 304                          | 657         | 270                 |
| October                     | 197            | 6          | 150                          | 300         | n.a                 |
| November                    | 1,894          | 2,735      | 184                          | 449         | 220                 |
| December                    | 1,818          | 3,161      | 283                          | 473         | 353                 |
| 2021                        |                |            |                              | -           |                     |
| January                     | 772            | 1,139      | 294                          | 135         | 122                 |
| February                    | 704            | 916        | 200                          | 664         | 119                 |
| March                       | 644            | 824        | 174                          | 429         | 93                  |
| April                       | 2,226          | 3,493      | 197                          | 651         | 388                 |
| May                         | 692            | 928        | 162                          | 299         | 90                  |
| June                        | 138            | 6          | 174                          | 306         | n.a                 |
| July                        | 2,021          | 2,606      | 195                          | 620         | 287                 |