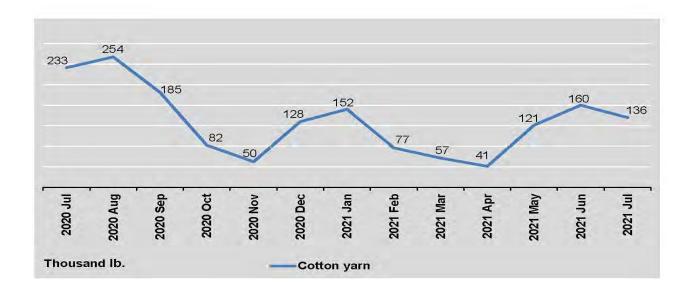

| 54                               | 10                                      |
| March                        | 57                            | n.a                              | 3                                       |
| April                        | 41                            | n.a                              | 2                                       |
| Мау                          | 121                           | n.a                              | 5                                       |
| June                         | 160                           | n.a                              | 4                                       |
| July                         | 136                           | 20                               | 3                                       |

(Cont'd)



# **2.1** PRODUCTION OF SELECTED COMMODITIES BY THE STATE-OWNED ECONOMIC ENTERPRISES

|                             | -              |                     | Pharma                                       | ceutical Produ            | cts                                   | 7 1 1                                       |
|-----------------------------|----------------|---------------------|----------------------------------------------|---------------------------|---------------------------------------|---------------------------------------------|
| FY                          | Solids<br>(kg) | Liquids<br>(litres) | Ointment and<br>Similar<br>Preparations (kg) | Tablets<br>(Million tabs) | Sterile<br>Products<br>(thousand amp) | Biological<br>Products<br>(thousand dosage) |
| 2018-2019