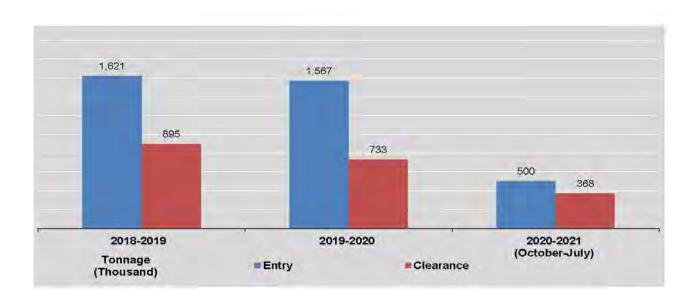

|        | FY        | TRANSPORT | COMMUNI-<br>CATION | RECREATION<br>AND<br>CULTURE | EDUCATION | RESTAURANTS<br>AND HOTELS | MISCELLANEOUS<br>GOODS AND<br>SERVICES | Non-<br>Food |
|--------|-----------|-----------|--------------------|------------------------------|-----------|---------------------------|----------------------------------------|--------------|
| Period | Weights   | 10.14     | 1.62               | 1.03                         | 2.15      | 5.96                      | 3.21                                   | 41.54        |
| 2020   | July      | 107.90    | 101.25             | 123.87                       | 140.04    | 139.30                    | 152.02                                 | 143.66       |
|        | August    | 108.75    | 101.19             | 124.04                       | 140.04    | 139.71                    | 154.65                                 | 144.24       |
| - 1    | September | 108.55    | 101,19             | 124.05                       | 140.04    | 139.87                    | 155.10                                 | 144.24       |
|        | October   | 107.91    | 101.19             | 124.06                       | 140.04    | 140.04                    | 155.38                                 | 144.26       |
|        | November  | 107.43    | 101.16             | 124.12                       | 140.04    | 140.29                    | 154.98                                 | 144.25       |
|        | December  | 109.46    | 101.15             | 124.09                       | 140.04    | 141.50                    | 155.52                                 | 145.24       |
| 2021   | January   | 110.37    | 101.15             | 124.12                       | 140.04    | 142.87                    | 155.61                                 | 145.88       |
|        | February  | 115.26    | 101.15             | 124.12                       | 140.04    | 143.24                    | 157.85                                 | 147.45       |
|        | March     | 116.92    | 101.15             | 124.18                       | 140.04    | 142.73                    | 157.14                                 | 147.89       |
|        | April     | 120.60    | 101.15             | 124.19                       | 140.04    | 143.09                    | 159.81                                 | 149.15       |
|        | May       | 124.14    | 101.28             | 124.66                       | 140.04    | 144.23                    | 166.14                                 | 151.54       |
|        | June      | 125.06    | 101.70             | 126.56                       | 140,04    | 145.88                    | 168.08                                 | 152.88       |
|        | July      | 127.39    | 101.86             | 126.56                       | 140.04    | 147.16                    | 168.60                                 | 154.05       |

Source: Central Statistical Organization.