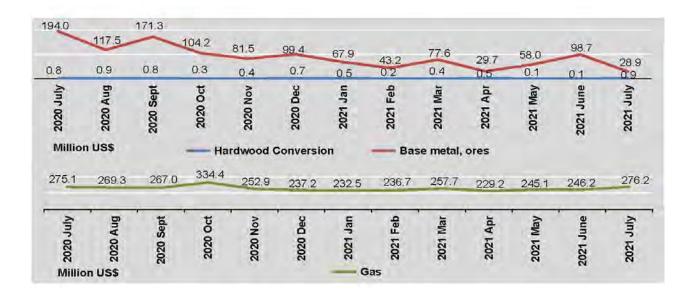

#### TRADE BY COMMODITY GROUP

In 2019-2020, the top export groups were manufactured products, agricultural products and mineral products. Within these groups, the major products were rice, matpe, green mung bean, maize, sesame seeds, and raw rubber for agricultural products; garment, and gas for manufactured products; and, jade for mineral products.

The two main import groups in 2019-2020 were intermediate goods and capital goods. The major products were non-electric machinery and transport equipment, electric machinery and apparatus, and base metals and manufactures for capital goods, and refined mineral oil, and artificial and synthetic fabrics for intermediate goods.

#### **EXPORTS AND IMPORTS OF PRINCIPAL COMMODITIES BY COUNTRY**

In July 2021, major commodities exported to China were gas, base metal, ores, green mung bean, raw rubber, and rice. Main exports to Thailand were gas, maize, garment, fish and fish products, and green mung bean.

The main commodities imported from China were artificial and synthetic fabrics, non-electric machinery and transport equipment, base metals and manufactures, electric machinery and apparatus, and scientific instrument. Major imports from Singapore were refined mineral oil, plastic, dyeing tanning and colouring materials, base metals and manufactures, and garment and laced fabrics.