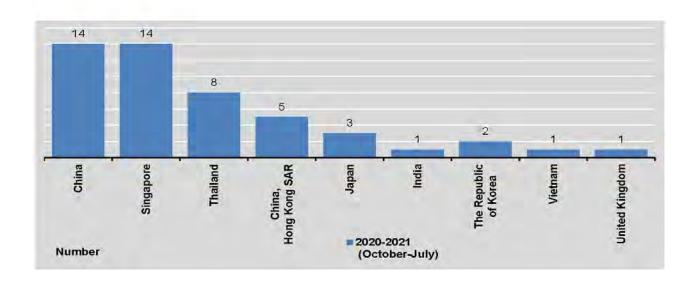

|                       | 0.5                  | -                     |  |
| April                       | +                    | 4                     | +                    | +                     |                      |                       |  |
| May                         | 1 31                 | - A                   | -3:1                 | - A 1                 | 3.0                  | -                     |  |
| June                        | 19.11                |                       |                      | - 4                   | +                    | ÷                     |  |
| July                        |                      | 2                     | ~                    | ~                     |                      | ,                     |  |



### 5.3 FOREIGN INVESTMENT OF PERMITTED ENTERPRISES BY COUNTRY/REGION

Million US\$

| FY                          | Switze                | erland                | Cam                   | bodia                 | China, Macau SAR      |                       |  |
|-----------------------------|-----------------------|-----------------------|-----------------------|-----------------------|-----------------------|-----------------------|--|
|                             | No. of<br>Enterprises | Foreign<br>Investment | No. of<br>Enterprises | Foreign<br>Investment | No. of<br>Enterprises | Foreign<br>Investment |  |
| 2018-2019                   | 1                     | 16.84 *               | H                     |                       | -                     | 14                    |