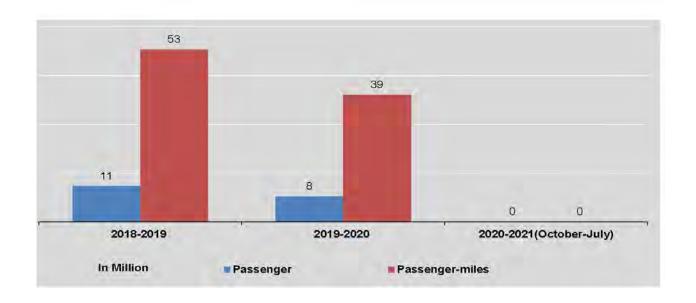

The weights used in the production of the CPI are based on the levels of household income and expenditure as observed in the 2012 Household Income and Expenditure Survey.

In July 2021, the CPI increased 1.50 points compared to June 2021, leading to an annual rate of inflation of 2.80% and year on year inflation of 6.51%. Relative to the 2012 base period, the index number for the food group was 184.12, the non-food group was 154.05 and overall CPI was 171.63.

### 3.1 CONSUMER PRICE INDEX (UNION) AND RATE OF INFLATION

Base: 2012=100

| FY        | СРІ    | Food_Index | Non_Food_Index | Annual Rate of<br>Inflation | Year on Year<br>Inflation |  |
|-----------|--------|------------|----------------|-----------------------------|---------------------------|--|
| 2020      |        |            |                |                             |                           |  |
| July      | 161.14 | 173.57     | 143.66         | 7.14                        | 1.70                      |  |
| August    | 162.05 | 174.71     | 144.24         | 6.43                        | 1.84                      |  |
| September | 163,10 | 176.51     | 144.24         | 5,81                        | 2.03                      |  |
| October   | 163.00 | 176.31     | 144.26         | 5.21                        | 1.50                      |  |
| November  | 162.82 | 176.02     | 144.25         | 4.60                        | 0.97                      |  |
| December  | 162.94 | 175.51     | 145.24         | 3.87                        | 0.75                      |  |
| 2021      |        |            |                |                             |                           |  |
| January   | 162.53 | 174.36     | 145.88         | 3.18                        | 0.74                      |  |
| February  | 163.73 | 175.30     | 147.45         | 2.61                        | 1.51                      |  |
| March     | 164.29 | 175.95     | 147.89         | 2.28                        | 2.64                      |  |
| April     | 166.41 | 178.68     | 149.15         | 2.17                        | 4.01                      |  |
| May       | 168.69 | 180.87     | 151.54         | 2.27                        | 5.35                      |  |
| June      | 170.13 | 182.39     | 152.88         | 2.40                        | 5.68                      |  |
| July      | 171.63 | 184.12     | 154.05         | 2.80                        | 6.51                      |  |