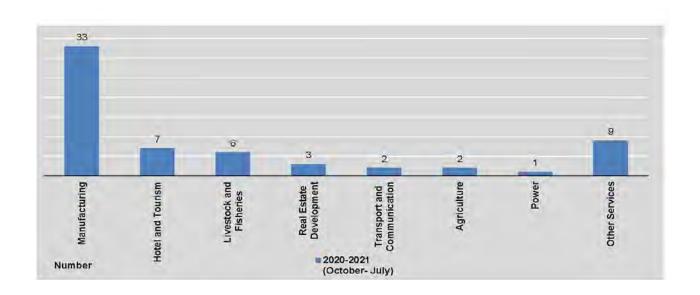

|        | -                             |
| June                        | -                         |          | -                             | -                         | -        | E                             | -                         | ~       | -                             | -                         | -      |                               |
| July                        |                           | - 6      | - 5                           | -                         | ~        | - 4                           | 17-21                     | 0-0     |                               | 1.2                       | 5      | -                             |

\*Including the value of increased in investment.

Source: Directorate of Investment and Company Administration.



### **5.2** FOREIGN INVESTMENT OF PERMITTED ENTERPRISES BY SECTOR

Million US\$

|                             | 10                        | Total                 | Ag                        | riculture             | Livestock                 | and Fisheries         |                           | Mining                |
|-----------------------------|---------------------------|-----------------------|---------------------------|-----------------------|---------------------------|-----------------------|---------------------------|-----------------------|
| FY                          | No.of<br>Enter-<br>prises | Foreign<br>Investment | No.of<br>Enter-<br>prises | Foreign<br>Investment | No.of<br>Enter-<br>prises | Foreign<br>Investment | No.of<br>Enter-<br>prises | Foreign<br>Investment