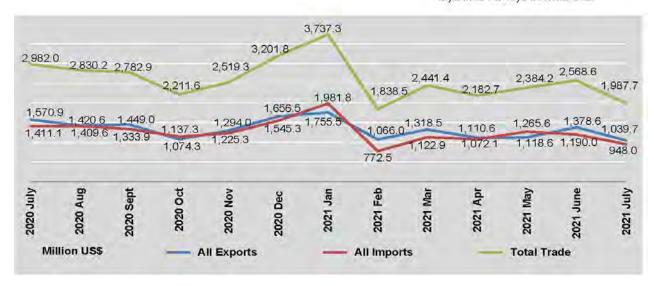

#### 1.1 VALUE OF FOREIGN TRADE

Include border trade, Million US\$

|                             | Total    |      |                     | Export | s                |     | Imp                | orts              | Trade    |    |
|-----------------------------|----------|------|---------------------|--------|------------------|-----|--------------------|-------------------|----------|----|
| FY                          | Trade    |      | Domestic<br>Exports |        | All<br>Exports * |     | General<br>Imports | All<br>Imports ** | Balance  |    |
| 2018-2019                   | 35,147.0 |      | 10,520.6            |        | 17,060.4         |     | 15,438.8           | 18,086.6          | -1,026.2 |    |
| 2019-2020                   | 36,732.0 |      | 10,774.1            |        | 17,681.1         | -   | 16,258.6           | 19,050.9          | -1,369.8 |    |
| 2020-2021<br>(October-July) | 25,073.1 |      | 8,849,8             |        | 12,812.3         |     | 10,088.9           | 12,260.8          | 551,5    |    |
| 2020                        |          | - 25 |                     | - 1    |                  |     |                    |                   |          |    |
| July                        | 2,982.0  | - 1  | 835.7               |        | 1,570.9          | = 0 | 1,231.1            | 1,411.1           | 159.8    |    |
| August                      | 2,830.2  |      | 743.7               | 310    | 1,420.6          |     | 1,225.6            | 1,409.6           | 11.0     |    |
| September                   | 2,782.9  |      | 796.3               |        | 1,449.0          |     | 1,150.4            | 1,333.9           | 115.1    |    |
| October                     | 2,211,6  |      | 857.8               |        | 1,074.3          |     | 988.6              | 1,137.3           | -63,0    |    |
| November                    | 2,519.3  |      | 843.7               | -      | 1,294.0          | - 1 | 1,071.5            | 1,225.3           | 68.7     |    |
| December                    | 3,201.8  | (r)  | 1,112.8             | (r)    | 1,656.5          | (r) | 1,335.3            | 1,545.3           | 111.2    | (  |
| 2021                        |          |      |                     |        |                  |     |                    |                   |          |    |
| January                     | 3,737.3  | (r)  | 1,277.6             | (r)    | 1,755.5          | (r) | 1,371.9            | 1,981.8           | -226.3   | (r |
| February                    | 1,838.5  | (r)  | 772.0               | (1)    | 1,066.0          | (r) | 627.3              | 772.5             | 293.5    | (r |
| March                       | 2,441.4  | (r)  | 970.1               | (r)    | 1,318.5          | (r) | 1,012.5            | 1,122.9           | 195.6    | (1 |
| April                       | 2,182.7  |      | 775.3               |        | 1,110.6          |     | 949.1              | 1,072.1           | 38.5     |    |
| May                         | 2,384.2  |      | 743.9               |        | 1,118.6          |     | 913.8              | 1,265.6           | -147.0   |    |
| June                        | 2,568.6  |      | 857.6               |        | 1,378.6          |     | 1,013.5            | 1,190.0           | 188.6    |    |
| July                        | 1,987.7  |      | 639.0               |        | 1,039.7          |     | 805.4              | 948.0             | 91.7     |    |