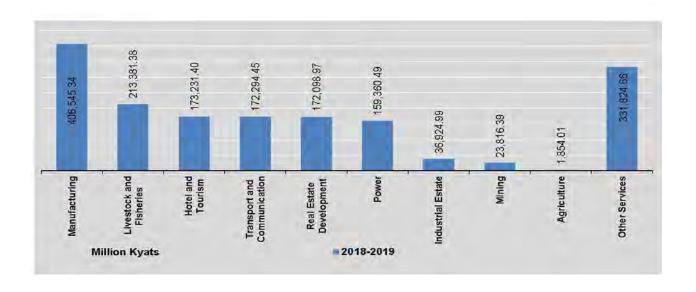

(Cont'd)

# **2.1** PRODUCTION OF SELECTED COMMODITIES BY THE STATE-OWNED ECONOMIC ENTERPRISES

|                             | -              |                     | Pharma                                       | ceutical Produ            | cts                                   | 7 1 1                                       |
|-----------------------------|----------------|---------------------|----------------------------------------------|---------------------------|---------------------------------------|---------------------------------------------|
| FY                          | Solids<br>(kg) | Liquids<br>(litres) | Ointment and<br>Similar<br>Preparations (kg) | Tablets<br>(Million tabs) | Sterile<br>Products<br>(thousand amp) | Biological<br>Products<br>(thousand dosage) |
| 2018-2019                   | 1,026,722      | 821,819             | 82,676                                       | 879                       | 31,987                                | 437                                         |
| 2019-2020                   | 1,008,244      | 908,047             | 100,967                                      | 619                       | 20,728                                | 308                                         |
| 2020-2021<br>(October-July) | 487,499        | 482,381             | 48,992 601                                   |                           | 11,008                                | 332                                         |
| 2020                        |                |                     |                                              |                           |                                       |                                             |
| July                        | 117,624        | 55,936              | 10,636                                       | 29                        | 1,762                                 | 15                                          |
| August                      | 123,058        | 112,814             | 3,920                                        | 61                        | 3,964                                 | 20                                          |
| September                   | 159,660        | 165,038             | 30,011                                       | 68                        | 3,459                                 | 6                                           |
| October                     | 21,778         | 14,975              | n.a                                          | 74                        | 553                                   | 20                                          |
| November                    | 25,070         | 52,610              | 7,861                                        | 86                        | 1,392                                 | 56                                          |
| December                    | 55,783         | 61,769              | 7,841                                        | 90                        | 1,414                                 | 68                                          |
| 2021                        |                |                     |                                              |                           |                                       |                                             |
| January                     | 70,732         | 30,765              | 4,636                                        | 86                        | 2,226                                 | 56                                          |
| February                    | 21,983         | 18,192              | 7,681                                        | 50                        | 768                                   | 45                                          |
| March                       | 24,508         | 9,434               | 3,331                                        | 34                        | 982                                   | 3                                           |
| April                       | 21,193         | 18,358              | 2,941                                        | 35                        | 345                                   | 11                                          |
| May                         | 56,432         | 70,366              | 4,900                                        | 49                        | 983                                   | 13                                          |
| June                        | 103,208        | 97,068              | 4,901                                        | 46                        | 1,529                                 | 24                                          |
| July                        | 86,812         | 108,844             | 4,900                                        | 51                        | 816                                   | 36                                          |