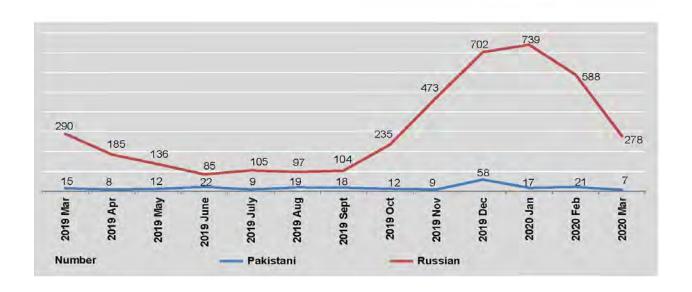

|        | FY        | TRANSPORT | COMMUNI-<br>CATION | RECREATION<br>AND<br>CULTURE | EDUCATION | RESTAURANTS<br>AND HOTELS | MISCELLANEOUS<br>GOODS AND<br>SERVICES | Non-<br>Food |
|--------|-----------|-----------|--------------------|------------------------------|-----------|---------------------------|----------------------------------------|--------------|
| Period | Weights   | 10.14     | 1.62               | 1.03                         | 2.15      | 5.96                      | 3.21                                   | 41.54        |
| 2020   | July      | 107.90    | 101.25             | 123.87                       | 140.04    | 139.30                    | 152.02                                 | 143.66       |
|        | August    | 108.75    | 101.19             | 124.04                       | 140.04    | 139.71                    | 154.65                                 | 144.24       |
| - 1    | September | 108.55    | 101,19             | 124.05                       | 140.04    | 139.87                    | 155.10                                 | 144.24       |
|        | October   | 107.91    | 101.19             | 124.06                       | 140.04    | 140.04                    | 155.38                                 | 144.26       |
|        | November  | 107.43    | 101.16             | 124.12                       | 140.04    | 140.29                    | 154.98                                 | 144.25       |
|        | December  | 109.46    | 101.15             | 124.09                       | 140.04    | 141.50                    | 155.52                                 | 145.24       |
| 2021   | January   | 110.37    | 101.15             | 124.12                       | 140.04    | 142.87                    | 155.61                                 | 145.88       |
|        | February  | 115.26    | 101.15             | 124.12                       | 140.04    | 143.24                    | 157.85                                 | 147.45       |
|        | March     | 116.92    | 101.15             | 124.18                       | 140.04    | 142.73                    | 157.14                                 | 147.89       |
|        | April     | 120.60    | 101.15             | 124.19                       | 140.04    | 143.09                    | 159.81                                 | 149.15       |
|        | May       | 124.14    | 101.28             | 124.66                       | 140.04    | 144.23                    | 166.14                                 | 151.54       |
|        | June      | 125.06    | 101.70             | 126.56                       | 140,04    | 145.88                    | 168.08                                 | 152.88       |
|        | July      | 127.39    | 101.86             | 126.56                       | 140.04    | 147.16                    | 168.60                                 | 154.05       |