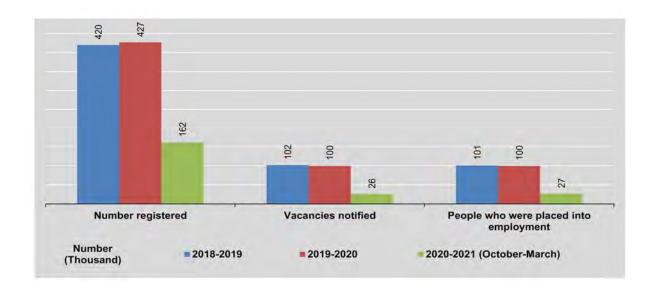

7,099.54 6,894.27 4,845.72 6,387.97 3,670.27 3,107.35 3,134,68 3,070.10 2,349.76 2,429.37 2,177.55 2,155.89 2,927.00 2,149.50 Sadawpe 2018-2019 2019-2020 2020-2021 Gram Pegyi Penilay (October-July) Kyat per Kyat per 2018-2019 2019-2020 2020-2021 **■** Groundnut ■ Palm (October-July) viss viss

### 3.3 RETAIL PRICES OF SELECTED COMMODITIES

Kyat per viss

|                             |                     | Spices         |                    | Fresh Vegetables and Fruits |          |         |          |  |
|-----------------------------|---------------------|----------------|--------------------|-----------------------------|----------|---------|----------|--|
| FY                          | Chillies<br>(short) | Onion<br>(big) | Garlic<br>(single) | Potatoes<br>(medium)        | Tomatoes | Cabbage | Longbean |  |
| 2018-2019                   | 10,945.10           | 1,158.05       | 2,686.48           | 1,153.06                    | 1,319.45 | 718.45  | 1,304.45 |  |
| 2019-2020                   | 11,329.80           | 1,630.08       | 3,647.55           | 1,188.23                    | 1,274.35 | 752.78  | 1,298,87 |  |
| 2020-2021<br>(October-July) | 11,157.63           | 873.35         | 3,365.31           | 1,157.73                    | 1,345.84 | 732.23  | 1,338.42 |  |
| 2020                        |                     |                |                    |                             |          |         |          |  |
| July                        | 11,225.00           | 828.63         | 3,094.44           | 1,110.63                    | 1,266.67 | 709.45  | 1,214.08 |  |
| August                      | 11,185.21           | 841,37         | 3,023.33           | 1,154.72                    | 1,791.77 | 790.57  | 1,316.60 |  |
| September                   | 11,222.49           | 958.56         | 3,106.27           | 1,250.00                    | 2,193.42 | 905.74  | 1,377.99 |  |
| October                     | 11,214.20           | 1,194.75       | 3,125.09           | 1,289.80                    | 1,673.66 | 897.75  | 1,375,78 |  |
| November                    | 11,254.44           | 1,205.45       | 3,190.77           | 1,232.00                    | 1,258.85 | 849.39  | 1,368.47 |  |
| December                    | 11,337.87           | 1,031.13       | 3,297.05           | 1,167.58                    | 1,123.46 | 775.41  | 1,279.30 |  |
| 2021                        |                     |                |                    |                             |          |         |          |  |
| January                     | 11,360.36           | 903.11         | 3,297.79           | 1,112.50                    | 931.28   | 715.78  | 1,245.08 |  |
| February                    | 11,219.53           | 819.84         | 3,409.96           | 1,136.72                    | 869.75   | 667.01  | 1,251.4  |  |
| March                       | 11,173.37           | 743,39         | 3,456.09           | 1,142.19                    | 965.43   | 621.52  | 1,275.61 |  |
| April                       | 11,078.70           | 717.51         | 3,481.55           | 1,134.77                    | 1,340.95 | 636.27  | 1,327.46 |  |
| May                         | 11,037.28           | 710.51         | 3,435.79           | 1,117.97                    | 1,477.37 | 643.65  | 1,402.8  |  |
| June                        | 10,950,30           | 683.27         | 3,374.54           | 1,055.27                    | 2,116.05 | 741.60  | 1,425.4  |  |
| July                        | 10,950.30           | 724.51         | 3,584.50           | 1,188.48                    | 1,701.65 | 773.98  | 1,432.7  |  |

**3. PRICES** 67