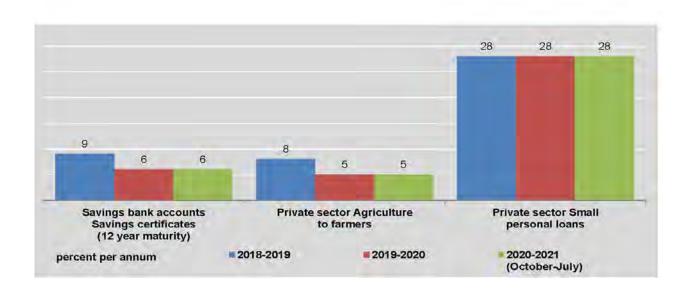

#### PRODUCTION BY THE STATE ECONOMIC ENTERPRISES

Table 2.2 provides the production of the selected commodities by state economic enterprises. In July 2020, the production of motor spirit and diesel oil increased by 91.93% and 76.68%. In contrast, the production of alcohol, cement and fertilizer decreased by 77.56%, 66.74% and 58.76%, respectively. Moreover, the production of crude oil and natural gas declined by 38.89% and 10.28%.

#### PRODUCTION BY THE PRIVATE ENTERPRISES

Table 2.3 indicates the production of the selected commodities by private enterprises. In July 2021 compared with July 2020, the production of salt (crude+fine) increased by 17.65% whereas the production of cigarettes decreased by 76.14% and the production of beer decreased by 63.44%.

#### PRODUCTI ON OF ELECTRIC POWER

Table 2.4 presents electric power generation and sales in Myanmar. Between July 2020 and July 2021, Generation decreased by 8.51% and the total volume of electricity sales decreased by 13.94%. General electricity sales decreased by 15.73%, while industrial electricity sales decreased by 11.43% and bulk electricity sales decreased by 15.71%. Likewise, others electricity sales decreased by 12.47%.