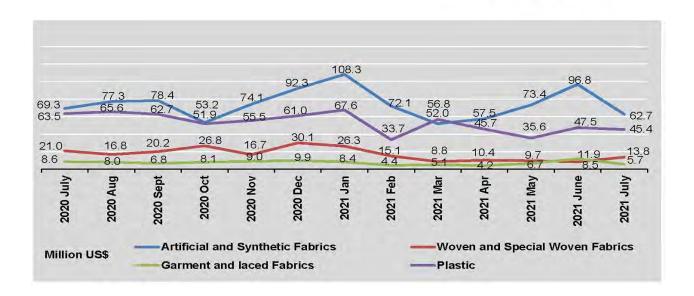

The two main import groups in 2019-2020 were intermediate goods and capital goods. The major products were non-electric machinery and transport equipment, electric machinery and apparatus, and base metals and manufactures for capital goods, and refined mineral oil, and artificial and synthetic fabrics for intermediate goods.