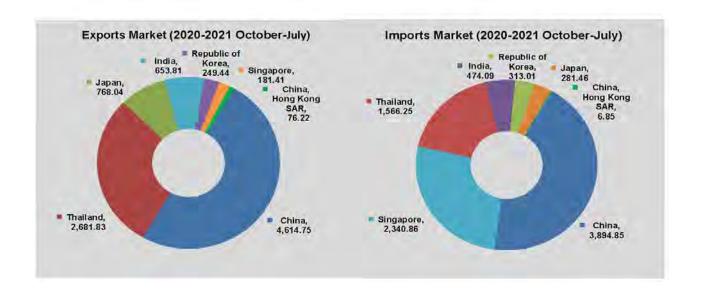

#### TRADE BY MAJOR TRADING COUNTRY

China is, by far, the main destination for Myanmar exports: with 30.7% of total exports in 2019-2020 and 29.7% in 2018-2019. In 2019-2020, the next four largest destinations after China were Thailand (17.8%), Japan (7.7%), United States (5.1%) and Singapore (4.0%).

China is Myanmar's largest trading partner for imports: imports from China represented 35.3% of total Myanmar imports in 2019-2020 and 35.0% in 2018-2019. In 2019-2020 the next four main origins of imports were Singapore (16.0%), Thailand (10.6%), Malaysia (5.7%) and Indonesia (5.5%). In the previous year, the main partners for imports after China were Singapore (17.5%), Thailand (12.1%), Indonesia (5.0%) and Malaysia (4.5%).

#### 1.4 TRADE BY MAJOR TRADING COUNTRY/REGION

Include border trade for Thailand, China and India, Million US\$

| 2.                          | Thaila     | nd       | Chin       | a        | Mala    | ysia     | Inc     | lia     |
|-----------------------------|------------|----------|------------|----------|---------|----------|---------|---------|
| FY                          | Exports    | Imports  | Exports    | Imports  | Exports | Imports  | Exports | Imports |
| 2018-2019                   | 3,277.57   | 2,187.60 | 5,063,54   | 6,329,97 | 194,77  | 805.99   | 682.78  | 761.31  |
| 2019-2020                   | 3,141.66   | 2,025.83 | 5,422.64   | 6,729.18 | 200.93  | 1,085.82 | 616.46  | 697.34  |
| 2020-2021<br>(October-July) | 2,681.83   | 1,566.25 | 4,614.75   | 3,894.85 | 168.92  | 680.19   | 653.81  | 474.09  |
| 2020                        |            |          |            |          |         |          |         |         |
| July                        | 236.16     | 159.81   | 440.67     | 575.95   | 11.68   | 83.51    | 39.18   | 63.38   |
| August                      | 212.31     | 153.90   | 419.87     | 534.78   | 9.56    | 92.90    | 46.15   | 80.32   |
| September                   | 236.67     | 140.46   | 461.67     | 482.10   | 11.85   | 60,41    | 29.41   | 61.27   |
| October                     | 192.50     | 116.38   | 517.04     | 435.74   | 12.03   | 27.02    | 68.10   | 62.39   |
| November                    | 204.79     | 145.87   | 487.63     | 447.41   | 17.94   | 74.77    | 75.10   | 43.18   |
| December                    | 236.32 (r) | 186.75   | 649.27     | 547.95   | 23.10   | 130.25   | 87.48   | 59.68   |
| 2021                        |            |          |            |          |         |          |         |         |
| January                     | 286.65 (r) | 251.47   | 741.12 (r) | 593.76   | 24.45   | 126.38   | 78.91   | 64.07   |
| February                    | 296.40 (r) | 91.13    | 374.34 (r) | 281.85   | 13.51   | 36.74    | 35.29   | 16.62   |
| March                       | 333.62 (r) | 109.68   | 513.62 (r) | 360.79   | 11.39   | 42.98    | 48.69   | 58.44   |
| April                       | 285.77     | 120.54   | 351.50     | 283.20   | 17.05   | 73.59    | 41.76   | 49.18   |
| May                         | 256.42     | 166.78   | 337.39     | 361,52   | 16,88   | 56.10    | 50.17   | 33.57   |
| June                        | 350.45     | 206.91   | 380,62     | 338.17   | 17.47   | 46.38    | 104.05  | 48.70   |
| July                        | 238.91     | 170.74   | 262.22     | 244.46   | 15.10   | 65.98    | 64.26   | 38.26   |

# 1.4 TRADE BY MAJOR TRADING COUNTRY/REGION Million US\$

| 11.40                       | Sing    | apore    | Jap      | an      | Republic | of Korea | Gerr    | nany    |
|-----------------------------|---------|----------|----------|---------|----------|----------|---------|---------|
| FY                          | Exports | Imports  | Exports  | Imports | Exports  | Imports  | Exports | Imports |
| 2018-2019                   | 343.60  | 3,162.35 | 1,415.71 | 480.57  | 523.02   | 453.37   | 624.68  | 196.86  |
| 2019-2020                   | 705.29  | 3,048.56 | 1,354.37 | 573.99  | 485.44   | 530.37   | 641.86  | 181.87  |
| 2020-2021<br>(October-July) | 181.41  | 2,340.86 | 768.04   | 281.46  | 249.44   | 313.01   | 349.82  | 110.79  |
| 2020                        |         |          |          |         |          |          |         |         |
| July                        | 14.24   | 159.03   | 127.70   | 37.54   | 49.02    | 48.11    | 86.92   | 19.54   |
| August                      | 12.62   | 149.44   | 126.93   | 40.21   | 44.28    | 50.67    | 70.15   | 19.76   |
| September                   | 12.96   | 148.14   | 144.65   | 52.58   | 44.61    | 34.29    | 46.47   | 15.89   |
| October                     | 12.63   | 128.94   | 50.57    | 38.27   | 21.59    | 39.90    | 17.88   | 9.53    |
| November                    | 15.70   | 144.45   | 80.72    | 31.58   | 27.32    | 41.49    | 38.55   | 11.19   |
| December                    | 18.63   | 194.74   | 104.58   | 48.03   | 32.50    | 62.77    | 40.88   | 14.84   |
| 2021                        |         |          |          |         |          |          |         |         |
| January                     | 15.52   | 522.80   | 105.83   | 41.00   | 34.95    | 35.47    | 45.60   | 17.38   |
| February                    | 10,73   | 141.28   | 58.36    | 9,09    | 31,41    | 19.21    | 25.72   | 5.47    |
| March                       | 19.00   | 207.03   | 98.33    | 20.10   | 19.47    | 34.98    | 34.30   | 12.41   |
| April                       | 25.58   | 167.27   | 83.80    | 43.81   | 16.71    | 32.15    | 24.77   | 15.04   |
| May                         | 13.56   | 381.36   | 55.68    | 23.10   | 14.34    | 17.29    | 34.01   | 9.74    |
| June                        | 35,55   | 254.14   | 57.09    | 16.72   | 25.85    | 15.72    | 44.24   | 8.59    |
| July                        | 14.51   | 198.85   | 73.08    | 9.76    | 25.30    | 14.03    | 43.87   | 6.60    |

# 1.4 TRADE BY MAJOR TRADING COUNTRY/REGION Million US\$

| FY                          | China, Ho |         | Indo    | Indonesia |         | States  | United Kingdom |         |
|-----------------------------|-----------|---------|---------|-----------|---------|---------|----------------|---------|
|                             | Exports   | Imports | Exports | Imports   | Exports | Imports | Exports        | Imports |
| 2018-2019                   | 214.95    | 17.44   | 138.02  | 905.50    | 737.60  | 327.56  | 508.84         | 61.48   |
| 2019-2020                   | 216.88    | 6.15    | 179.69  | 1,043.93  | 905.98  | 421.58  | 501.45         | 63,95   |
| 2020-2021<br>(October-July) | 76.22     | 6.85    | 110.13  | 930.14    | 519.93  | 197.68  | 307.07         | 31.07   |
| 2020                        |           |         |         |           |         |         |                |         |
| July                        | 10,51     | 0.35    | 17.67   | 77.31     | 96.22   | 20.91   | 57.43          | 5.24    |
| August                      | 8.18      | 0.32    | 9.24    | 79.00     | 92.09   | 33.59   | 59.72          | 5.42    |
| September                   | 8.75      | 0.59    | 8.42    | 95.47     | 86.62   | 25.26   | 66.65          | 5.03    |
| October                     | 5.60      | 0.49    | 11,21   | 99.08     | 36.13   | 19.94   | 16.49          | 3.34    |
| November                    | 8.27      | 0.58    | 7.90    | 88.35     | 61.91   | 29.73   | 39.47          | 3.37    |
| December                    | 9.65      | 1.03    | 10.23   | 83.76     | 85.22   | 25.15   | 50.10          | 3.94    |
| 2021                        |           |         |         |           |         |         |                |         |
| January                     | 7,32      | 0,48    | 16.65   | 97.81     | 79.97   | 21.46   | 34.79          | 3.85    |
| February                    | 3,60      | 0.09    | 11.88   | 62.08     | 47.27   | 11.53   | 16.92          | 0.71    |
| March                       | 7.81      | 0.20    | 16,53   | 93.78     | 38.56   | 22.96   | 27.25          | 1.29    |
| April                       | 5.44      | 0.27    | 13.50   | 105.68    | 43.34   | 19.87   | 31.56          | 8.24    |
| May                         | 9.75      | 0.10    | 8.03    | 101.66    | 42.27   | 12.43   | 29.17          | 2.23    |
| June                        | 10.24     | 3.53    | 6.66    | 112.62    | 43.53   | 17.47   | 35.03          | 2.13    |
| July                        | 8.54      | 0.08    | 7.54    | 85.32     | 41.73   | 17.14   | 26.29          | 1,97    |