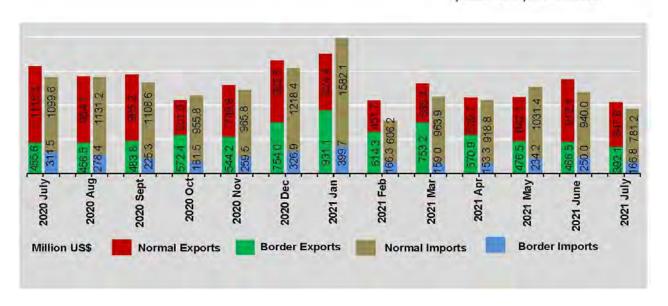

#### NORMAL AND BORDER TRADE

In 2019-2020, normal exports increased by 10.9%, border exports decreased by 6.2%, normal imports increased by 5.9% and border imports increased by 2.7% compared to 2018-2019.

In 2018-2019, normal exports and normal imports decreased by 6.5% and 8.5% respectively compared to 2017-2018. Border trades of exports and imports have also increased by 21.9% and 1.1%.

The share of normal exports in total exports increased to 61.7% in 2019-2020, compared to 57.7% in 2018-2019. The share of normal imports in total imports was 83.5% in 2019-2020, a slight increase compared to its share of 83.0% in 2018-2019.

# 1.2 NORMAL AND BORDER TRADE Million US\$

|                             |             |          |     | Exports * |         |     |          | Imports ** |         | Trade    |     |
|-----------------------------|-------------|----------|-----|-----------|---------|-----|----------|------------|---------|----------|-----|
| FY                          | Total Trade | Total    |     | Normal    | Border  |     | Total    | Normal     | Border  | Balance  | е   |
| 2018-2019                   | 35,147.0    | 17,060.4 |     | 9,841.2   | 7,219.2 |     | 18,086.6 | 15,019.2   | 3,067.4 | -1,026.2 |     |
| 2019-2020                   | 36,732.0    | 17,681.1 |     | 10,911.1  | 6,770.0 |     | 19,050.9 | 15,900.2   | 3,150.7 | -1,369.8 |     |
| 2020-2021<br>(October-July) | 25,073.1    | 12,812.3 |     | 6,737.1   | 6,075.2 |     | 12,260.8 | 9,963.6    | 2,297.2 | 551,5    |     |
| 2020                        | *           |          |     |           |         |     |          |            |         |          |     |
| July                        | 2,982.0     | 1,570.9  |     | 1,115.3   | 455.6   |     | 1,411.1  | 1,099.6    | 311.5   | 159.8    |     |
| August                      | 2,830.2     | 1,420.6  |     | 964.1     | 456.5   |     | 1,409.6  | 1,131.2    | 278.4   | 11.0     |     |
| September                   | 2,782.9     | 1,449.0  |     | 965.2     | 483.8   |     | 1,333.9  | 1,108.6    | 225.3   | 115.1    |     |
| October                     | 2,211.6     | 1,074.3  |     | 501.9     | 572.4   |     | 1,137.3  | 955.8      | 181.5   | -63.0    |     |
| November                    | 2,519.3     | 1,294.0  |     | 749.8     | 544.2   |     | 1,225.3  | 965.8      | 259.5   | 68.7     |     |
| December                    | 3,201.8 (r) | 1,656.5  | (r) | 902.5     | 754.0   | (r) | 1,545.3  | 1,218.4    | 326.9   | 111.2    | (r) |
| 2021                        |             |          |     |           |         |     |          |            |         |          |     |
| January                     | 3,737.3 (r) | 1,755.5  | (r) | 824.4     | 931.1   | (r) | 1,981.8  | 1,582.1    | 399.7   | -226.3   | (r) |
| February                    | 1,838.5 (r) | 1,066.0  | (r) | 451.7     | 614.3   | (r) | 772.5    | 606.2      | 166.3   | 293.5    | (r) |
| March                       | 2,441.4 (r) | 1,318.5  | (r) | 565.3     | 753.2   | (r) | 1,122.9  | 963.9      | 159.0   | 195.6    | (r) |
| April                       | 2,182.7     | 1,110.6  |     | 539.7     | 570.9   |     | 1,072.1  | 918.8      | 153.3   | 38.5     |     |
| May                         | 2,384.2     | 1,118.6  |     | 642.1     | 476.5   |     | 1,265.6  | 1,031.4    | 234.2   | -147.0   |     |
| June                        | 2,568.6     | 1,378.6  |     | 912.1     | 466.5   |     | 1,190.0  | 940.0      | 250.0   | 188.6    |     |
| July                        | 1,987.7     | 1,039.7  |     | 647.6     | 392.1   |     | 948.0    | 781.2      | 166.8   | 91.7     |     |