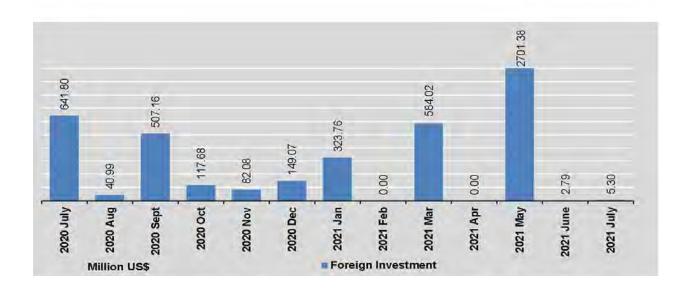

Note: Alcohol production was not included in state-owned since April 2019.

(Cont'd)