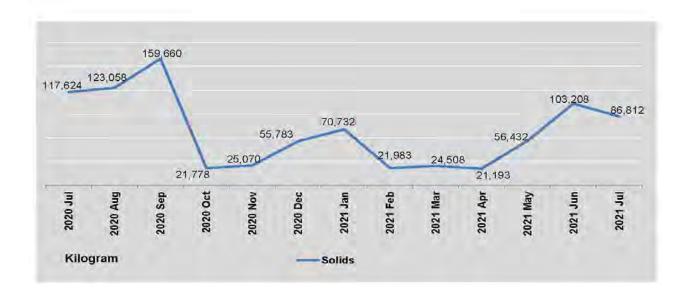

|
| May                         | 56,432         | 70,366              | 4,900                                        | 49                        | 983                                   | 13                                          |
| June                        | 103,208        | 97,068              | 4,901                                        | 46                        | 1,529                                 | 24                                          |
| July                        | 86,812         | 108,844             | 4,900                                        | 51                        | 816                                   | 36                                          |

Sources: Myanmar Pharmacetical Industrial Enterprise.
No.(3) Heavy Industrial Enterprise.



# **2.2** PRODUCTION OF SELECTED COMMODITIES BY THE STATE ECONOMIC ENTERPRISES

| FY                          | Cement<br>(ton) | Wood Veneer<br>(sq.ft) | Fertilizer<br>(Urea)<br>(metric ton) | Alcohol<br>(gallon) |
|-----------------------------|-----------------|------------------------|--------------------------------------|---------------------|
| 2018-2019                   | 2,049,872       | 95,384,226             | 125,388                              | 3,493,244           |
| 2019-2020                   | 1,865,137       | 93,217,019             | 123,352                              | 1,387,621           |
| 2020-2021<br>(October-July) | 579,287         | 56,110,519             | 37,012                               | 1,794,961           |
| 2020                        |