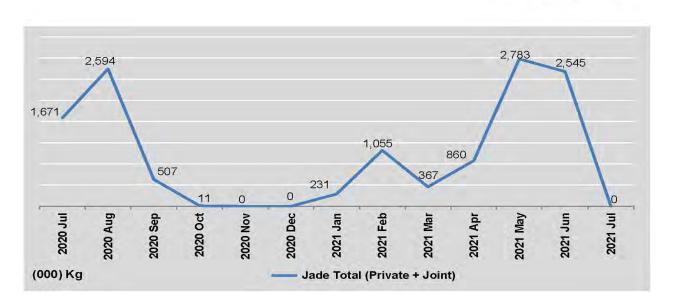

#### TRADE BY COMMODITY GROUP

In 2019-2020, the top export groups were manufactured products, agricultural products and mineral products. Within these groups, the major products were rice, matpe, green mung bean, maize, sesame seeds, and raw rubber for agricultural products; garment, and gas for manufactured products; and, jade for mineral products.