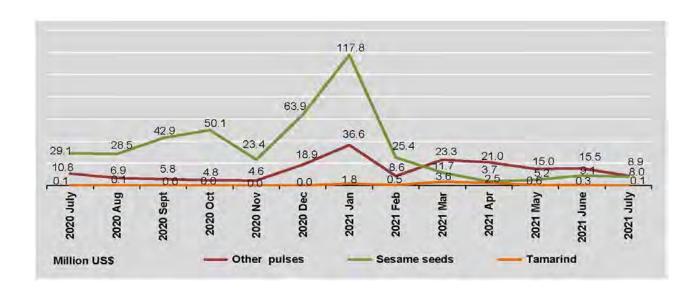

#### TRADE BY COMMODITY GROUP

In 2019-2020, the top export groups were manufactured products, agricultural products and mineral products. Within these groups, the major products were rice, matpe, green mung bean, maize, sesame seeds, and raw rubber for agricultural products; garment, and gas for manufactured products; and, jade for mineral products.