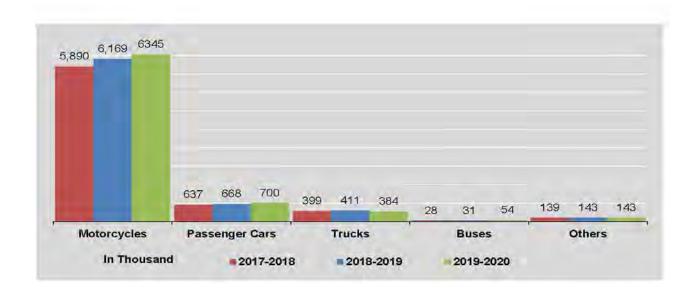

Source: Central Statistical Organization.

**3. PRICES** 61

### 3.2 CONSUMER PRICE INDEX AT UNION LEVEL

Base : 2012=100

|        | FY        | All Items | FOOD AND<br>NON-<br>ALCOHOLIC<br>BEVERAGES | ALCOHOLIC<br>BEVERAGES,<br>TOBACCO | CLOTHING<br>AND<br>FOOTWEAR | HOUSING,<br>WATER,<br>ELECTRICITY,<br>GAS AND<br>OTHER FUELS | FURNISHINGS,<br>HOUSEHOLD<br>EQUIPMENT AND<br>ROUTINE<br>HOUSEHOLD<br>MAINTENANCE | HEALTH |
|--------|-----------|-----------|--------------------------------------------|------------------------------------|-----------------------------|--------------------------------------------------------------|-----------------------------------------------------------------------------------|--------|
| Period | Weights   | 100.00    | 58.46                                      | 1.65                               | 3.24                        | 8.08                                                         | 2.34                                                                              | 2.13   |
| 2020   | July      | 161.14    | 173,57                                     | 157.13                             | 130.30                      | 200.76                                                       | 134.26                                                                            | 162.43 |
|        | August    | 162.05    | 174.71                                     | 156.89                             | 130.50                      | 201.05                                                       | 134.51                                                                            | 163.05 |
|        | September | 163.10    | 176.51                                     | 156.72                             | 130.50                      | 200.97                                                       | 134.54                                                                            | 163.33 |
|        | October   | 163.00    | 176.31                                     | 156.57                             | 130,56                      | 201.57                                                       | 134.70                                                                            | 163.41 |
|        | November  | 162.82    | 176.02                                     | 157.52                             | 130.50                      | 201.57                                                       | 134,95                                                                            | 164.44 |
|        | December  | 162.94    | 175.51                                     | 162.72                             | 130,48                      | 201.89                                                       | 135.16                                                                            | 164.55 |
| 2021   | January   | 162.53    | 174.36                                     | 165.20                             | 130,62                      | 202.30                                                       | 135.16                                                                            | 165.02 |
|        | February  | 163.73    | 175.30                                     | 166.63                             | 130.62                      | 202.80                                                       | 135,17                                                                            | 165.02 |
|        | March     | 164.29    | 175.95                                     | 165.57                             | 130.57                      | 203.75                                                       | 135.21                                                                            | 165.02 |
|        | April     | 166.41    | 178.68                                     | 166.32                             | 130.75                      | 204.11                                                       | 135.36                                                                            | 165.03 |
|        | May       | 168.69    | 180,87                                     | 169.42                             | 131,42                      | 206.77                                                       | 137.04                                                                            | 166.31 |
|        | June      | 170.13    | 182.39                                     | 172.96                             | 132.41                      | 208.15                                                       | 139.27                                                                            | 167.44 |
|        | July      | 171.63    | 184.12                                     | 172.91                             | 132.44                      | 208.51                                                       | 139.45                                                                            | 173.11 |