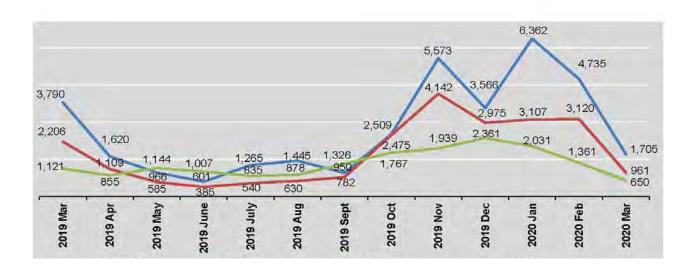

### 3.2 CONSUMER PRICE INDEX AT UNION LEVEL

Base : 2012=100

|        | FY        | All Items | FOOD AND<br>NON-<br>ALCOHOLIC<br>BEVERAGES | ALCOHOLIC<br>BEVERAGES,<br>TOBACCO | CLOTHING<br>AND<br>FOOTWEAR | HOUSING,<br>WATER,<br>ELECTRICITY,<br>GAS AND<br>OTHER FUELS | FURNISHINGS,<br>HOUSEHOLD<br>EQUIPMENT AND<br>ROUTINE<br>HOUSEHOLD<br>MAINTENANCE | HEALTH |
|--------|-----------|-----------|--------------------------------------------|------------------------------------|-----------------------------|--------------------------------------------------------------|-----------------------------------------------------------------------------------|--------|
| Period | Weights   | 100.00    | 58.46                                      | 1.65                               | 3.24                        | 8.08                                                         | 2.34                                                                              | 2.13   |
| 2020   | July      | 161.14    | 173,57                                     | 157.13                             | 130.30                      | 200.76                                                       | 134.26                                                                            | 162.43 |
|        | August    | 162.05    | 174.71                                     | 156.89                             | 130.50                      | 201.05                                                       | 134.51                                                                            | 163.05 |
|        | September | 163.10    | 176.51                                     | 156.72                             | 130.50                      | 200.97                                                       | 134.54                                                                            | 163.33 |
|        | October   | 163.00    | 176.31                                     | 156.57                             | 130,56                      | 201.57                                                       | 134.70                                                                            | 163.41 |
|        | November  | 162.82    | 176.02                                     | 157.52                             | 130.50                      | 201.57                                                       | 134,95                                                                            | 164.44 |
|        | December  | 162.94    | 175.51                                     | 162.72                             | 130,48                      | 201.89                                                       | 135.16                                                                            | 164.55 |
| 2021   | January   | 162.53    | 174.36                                     | 165.20                             | 130,62                      | 202.30                                                       | 135.16                                                                            | 165.02 |
|        | February  | 163.73    | 175.30                                     | 166.63                             | 130.62                      | 202.80                                                       | 135,17                                                                            | 165.02 |
|        | March     | 164.29    | 175.95                                     | 165.57                             | 130.57                      | 203.75                                                       | 135.21                                                                            | 165.02 |
|        | April     | 166.41    | 178.68                                     | 166.32                             | 130.75                      | 204.11                                                       | 135.36                                                                            | 165.03 |
|        | May       | 168.69    | 180,87                                     | 169.42                             | 131,42                      | 206.77                                                       | 137.04                                                                            | 166.31 |
|        | June      | 170.13    | 182.39                                     | 172.96                             | 132.41                      | 208.15                                                       | 139.27                                                                            | 167.44 |
|        | July      | 171.63    | 184.12                                     | 172.91                             | 132.44                      | 208.51                                                       | 139.45                                                                            | 173.11 |

|        | FY        | TRANSPORT | COMMUNI-<br>CATION | RECREATION<br>AND<br>CULTURE | EDUCATION | RESTAURANTS<br>AND HOTELS | MISCELLANEOUS<br>GOODS AND<br>SERVICES | Non-<br>Food |
|--------|-----------|-----------|--------------------|------------------------------|-----------|---------------------------|----------------------------------------|--------------|
| Period | Weights   | 10.14     | 1.62               | 1.03                         | 2.15      | 5.96                      | 3.21                                   | 41.54        |
| 2020   | July      | 107.90    | 101.25             | 123.87                       | 140.04    | 139.30                    | 152.02                                 | 143.66       |
|        | August    | 108.75    | 101.19             | 124.04                       | 140.04    | 139.71                    | 154.65                                 | 144.24       |
| - 1    | September | 108.55    | 101,19             | 124.05                       | 140.04    | 139.87                    | 155.10                                 | 144.24       |
|        | October   | 107.91    | 101.19             | 124.06                       | 140.04    | 140.04                    | 155.38                                 | 144.26       |
|        | November  | 107.43    | 101.16             | 124.12                       | 140.04    | 140.29                    | 154.98                                 | 144.25       |
|        | December  | 109.46    | 101.15             | 124.09                       | 140.04    | 141.50                    | 155.52                                 | 145.24       |
| 2021   | January   | 110.37    | 101.15             | 124.12                       | 140.04    | 142.87                    | 155.61                                 | 145.88       |
|        | February  | 115.26    | 101.15             | 124.12                       | 140.04    | 143.24                    | 157.85                                 | 147.45       |
|        | March     | 116.92    | 101.15             | 124.18                       | 140.04    | 142.73                    | 157.14                                 | 147.89       |
|        | April     | 120.60    | 101.15             | 124.19                       | 140.04    | 143.09                    | 159.81                                 | 149.15       |
|        | May       | 124.14    | 101.28             | 124.66                       | 140.04    | 144.23                    | 166.14                                 | 151.54       |
|        | June      | 125.06    | 101.70             | 126.56                       | 140,04    | 145.88                    | 168.08                                 | 152.88       |
|        | July      | 127.39    | 101.86             | 126.56                       | 140.04    | 147.16                    | 168.60                                 | 154.05       |