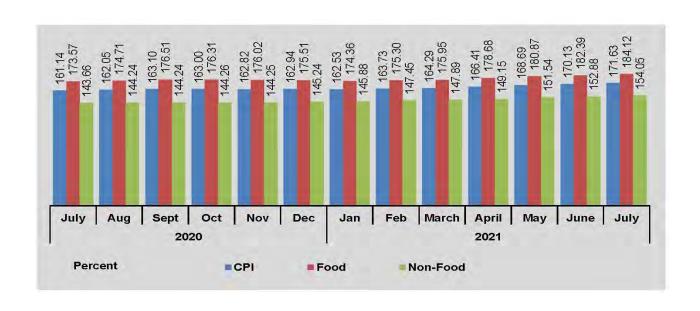

| 3.18                        | 0.74                      |  |
| February  | 163.73 | 175.30     | 147.45         | 2.61                        | 1.51                      |  |
| March     | 164.29 | 175.95     | 147.89         | 2.28                        | 2.64                      |  |
| April     | 166.41 | 178.68     | 149.15         | 2.17                        | 4.01                      |  |
| May       | 168.69 | 180.87     | 151.54         | 2.27                        | 5.35                      |  |
| June      | 170.13 | 182.39     | 152.88         | 2.40                        | 5.68                      |  |
| July      | 171.63 | 184.12     | 154.05         | 2.80                        | 6.51                      |  |

Source: Central Statistical Organization.



**3. PRICES** 61

### 3.2 CONSUMER PRICE INDEX AT UNION LEVEL

Base : 2012=100

|        | FY        | All Items | FOOD AND<br>NON-<br>ALCOHOLIC<br>BEVERAGES | ALCOHOLIC<br>BEVERAGES,<br>TOBACCO | CLOTHING<br>AND<br>FOOTWEAR | HOUSING,<br>WATER,<br>ELECTRICITY,<br>GAS AND<br>OTHER FUELS | FURNISHINGS,<br>HOUSEHOLD<br>EQUIPMENT AND<br>ROUTINE<br>HOUSEHOLD<br>MAINTENANCE | HEALTH |
|--------|-----------|-----------|--------------------------------------------|------------------------------------|-----------------------------|--------------------------------------------------------------|-----------------------------------------------------------------------------------|--------|
| Period | Weights   | 100.00    | 58.46                                      | 1.65