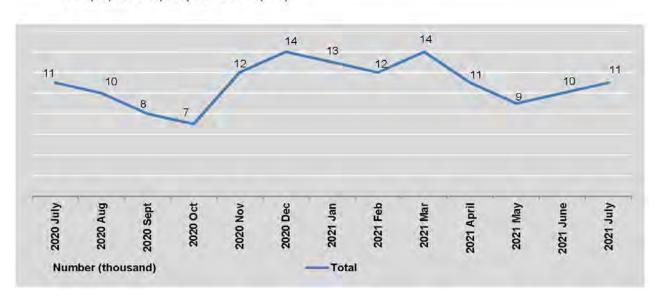

### 3.2 CONSUMER PRICE INDEX AT UNION LEVEL

Base : 2012=100

|        | FY        | All Items | FOOD AND<br>NON-<br>ALCOHOLIC<br>BEVERAGES | ALCOHOLIC<br>BEVERAGES,<br>TOBACCO | CLOTHING<br>AND<br>FOOTWEAR | HOUSING,<br>WATER,<br>ELECTRICITY,<br>GAS AND<br>OTHER FUELS | FURNISHINGS,<br>HOUSEHOLD<br>EQUIPMENT AND<br>ROUTINE<br>HOUSEHOLD<br>MAINTENANCE | HEALTH |
|--------|-----------|-----------|--------------------------------------------|------------------------------------|-----------------------------|--------------------------------------------------------------|-----------------------------------------------------------------------------------|--------|
| Period | Weights   | 100.00    | 58.46                                      | 1.65                               | 3.24                        | 8.08                                                         | 2.34                                                                              | 2.13   |
| 2020   | July      | 161.14    | 173,57                                     | 157.13                             | 130.30                      | 200.76                                                       | 134.26                                                                            | 162.43 |
|        | August    | 162.05    | 174.71                                     | 156.89                             | 130.50                      | 201.05                                                       | 134.51                                                                            | 163.05 |
|        | September | 163.10    | 176.51                                     | 156.72                             | 130.50                      | 200.97                                                       | 134.54                                                                            | 163.33 |
|        | October   | 163.00    | 176.31                                     | 156.57                             | 130,56                      | 201.57                                                       | 134.70                                                                            | 163.41 |
|        | November  | 162.82    | 176.02                                     | 157.52                             | 130.50                      | 201.57                                                       | 134,95                                                                            | 164.44 |
|        | December  | 162.94    | 175.51                                     | 162.72                             | 130,48                      | 201.89                                                       | 135.16                                                                            | 164.55 |
| 2021   | January   | 162.53    | 174.36                                     | 165.20                             | 130,62                      | 202.30                                                       | 135.16                                                                            | 165.02 |
|        | February  | 163.73    | 175.30                                     | 166.63                             | 130.62                      | 202.80                                                       | 135,17                                                                            | 165.02 |
|        | March     | 164.29    | 175.95                                     | 165.57                             | 130.57                      | 203.75                                                       | 135.21                                                                            | 165.02 |
|        | April     | 166.41    | 178.68                                     | 166.32                             | 130.75                      | 204.11                                                       | 135.36                                                                            | 165.03 |
|        | May       | 168.69    | 180,87                                     | 169.42                             | 131,42                      | 206.77                                                       | 137.04                                                                            | 166.31 |
|        | June      | 170.13    | 182.39                                     | 172.96                             | 132.41                      | 208.15                                                       | 139.27                                                                            | 167.44 |
|        | July      | 171.63    | 184.12                                     | 172.91                             | 132.44                      | 208.51                                                       | 139.45                                                                            | 173.11 |

|        | FY        | TRANSPORT | COMMUNI-<br>CATION | RECREATION<br>AND<br>CULTURE | EDUCATION | RESTAURANTS<br>AND HOTELS | MISCELLANEOUS<br>GOODS AND<br>SERVICES | Non-<br>Food |
|--------|-----------|-----------|--------------------|------------------------------|-----------|---------------------------|----------------------------------------|--------------|
| Period | Weights   | 10.14     | 1.62               | 1.03                         | 2.15      | 5.96                      | 3.21                                   | 41.54        |
| 2020   | July      | 107.90    | 101.25             | 123.87                       | 140.04    | 139.30                    | 152.02                                 | 143.66       |
|        | August    | 108.75    | 101.19             | 124.04                       | 140.04    | 139.71                    | 154.65                                 | 144.24       |
| - 1    | September | 108.55    | 101,19             | 124.05                       | 140.04    | 139.87                    | 155.10                                 | 144.24       |
|        | October   | 107.91    | 101.19             | 124.06                       | 140.04    | 140.04                    | 155.38                                 | 144.26       |
|        | November  | 107.43    | 101.16             | 124.12                       | 140.04    | 140.29                    | 154.98                                 | 144.25       |
|        | December  | 109.46    | 101.15             | 124.09                       | 140.04    | 141.50                    | 155.52                                 | 145.24       |
| 2021   | January   | 110.37    | 101.15             | 124.12                       | 140.04    | 142.87                    | 155.61                                 | 145.88       |
|        | February  | 115.26    | 101.15             | 124.12                       | 140.04    | 143.24                    | 157.85                                 | 147.45       |
|        | March     | 116.92    | 101.15             | 124.18                       | 140.04    | 142.73                    | 157.14                                 | 147.89       |
|        | April     | 120.60    | 101.15             | 124.19                       | 140.04    | 143.09                    | 159.81                                 | 149.15       |
|        | May       | 124.14    | 101.28             | 124.66                       | 140.04    | 144.23                    | 166.14                                 | 151.54       |
|        | June      | 125.06    | 101.70             | 126.56                       | 140,04    | 145.88                    | 168.08                                 | 152.88       |
|        | July      | 127.39    | 101.86             | 126.56                       | 140.04    | 147.16                    | 168.60                                 | 154.05       |