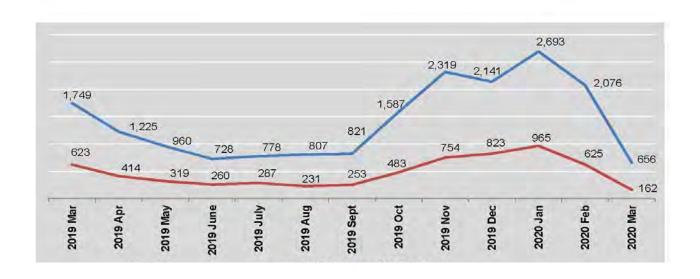

### 3.2 CONSUMER PRICE INDEX AT UNION LEVEL

Base : 2012=100

|        | FY        | All Items | FOOD AND<br>NON-<br>ALCOHOLIC<br>BEVERAGES | ALCOHOLIC<br>BEVERAGES,<br>TOBACCO | CLOTHING<br>AND<br>FOOTWEAR | HOUSING,<br>WATER,<br>ELECTRICITY,<br>GAS AND<br>OTHER FUELS | FURNISHINGS,<br>HOUSEHOLD<br>EQUIPMENT AND<br>ROUTINE<br>HOUSEHOLD<br>MAINTENANCE | HEALTH |
|--------|-----------|-----------|--------------------------------------------|------------------------------------|-----------------------------|--------------------------------------------------------------|-----------------------------------------------------------------------------------|--------|
| Period | Weights   | 100.00    | 58.46                                      | 1.65                               | 3.24                        | 8.08                                                         | 2.34                                                                              | 2.13   |
| 2020   | July      | 161.14    | 173,57                                     | 157.13                             | 130.30                      | 200.76                                                       | 134.26                                                                            | 162.43 |
|        | August    | 162.05    | 174.71                                     | 156.89                             | 130.50                      | 201.05                                                       | 134.51                                                                            | 163.05 |
|        | September | 163.10    | 176.51                                     | 156.72                             | 130.50                      | 200.97                                                       | 134.54                                                                            | 163.33 |
|        | October   | 163.00    | 176.31                                     | 156.57                             | 130,56                      | 201.57                                                       | 134.70                                                                            | 163.41 |
|        | November  | 162.82    | 176.02                                     | 157.52                             | 130.50                      | 201.57                                                       | 134,95                                                                            | 164.44 |
|        | December  | 162.94    | 175.51                                     | 162.72                             | 130,48                      | 201.89                                                       | 135.16                                                                            | 164.55 |
| 2021   | January   | 162.53    | 174.36                                     | 165.20                             | 130,62                      | 202.30                                                       | 135.16                                                                            | 165.02 |
|        | February  | 163.73    | 175.30                                     | 166.63                             | 130.62                      | 202.80                                                       | 135,17                                                                            | 165.02 |
|        | March     | 164.29    | 175.95                                     | 165.57                             | 130.57                      | 203.75                                                       | 135.21                                                                            | 165.02 |
|        | April     | 166.41    | 178.68                                     | 166.32                             | 130.75                      | 204.11                                                       | 135.36                                                                            | 165.03 |
|        | May       | 168.69    | 180,87                                     | 169.42                             | 131,42                      | 206.77                                                       | 137.04                                                                            | 166.31 |
|        | June      | 170.13    | 182.39                                     | 172.96                             | 132.41                      | 208.15                                                       | 139.27                                                                            | 167.44 |
|        | July      | 171.63    | 184.12                                     | 172.91                             | 132.44                      | 208.51                                                       | 139.45                                                                            | 173.11 |

|        | FY        | TRANSPORT | COMMUNI-<br>CATION | RECREATION<br>AND<br>CULTURE | EDUCATION | RESTAURANTS<br>AND HOTELS | MISCELLANEOUS<br>GOODS AND<br>SERVICES | Non-<br>Food |
|--------|-----------|-----------|--------------------|------------------------------|-----------|---------------------------|----------------------------------------|--------------|
| Period | Weights   | 10.14     | 1.62               | 1.03                         | 2.15      | 5.96                      | 3.21                                   | 41.54        |
| 2020   | July      | 107.90    | 101.25             | 123.87                       | 140.04    | 139.30                    | 152.02                                 | 143.66       |
|        | August    | 108.75    | 101.19             | 124.04                       | 140.04    | 139.71                    | 154.65                                 | 144.24       |
| - 1    | September | 108.55    | 101,19             | 124.05                       | 140.04    | 139.87                    | 155.10                                 | 144.24       |
|        | October   | 107.91    | 101.19             | 124.06                       | 140.04    | 140.04                    | 155.38                                 | 144.26       |
|        | November  | 107.43    | 101.16             | 124.12                       | 140.04    | 140.29                    | 154.98                                 | 144.25       |
|        | December  | 109.46    | 101.15             | 124.09                       | 140.04    | 141.50                    | 155.52                                 | 145.24       |
| 2021   | January   | 110.37    | 101.15             | 124.12                       | 140.04    | 142.87                    | 155.61                                 | 145.88       |
|        | February  | 115.26    | 101.15             | 124.12                       | 140.04    | 143.24                    | 157.85                                 | 147.45       |
|        | March     | 116.92    | 101.15             | 124.18                       | 140.04    | 142.73                    | 157.14                                 | 147.89       |
|        | April     | 120.60    | 101.15             | 124.19                       | 140.04    | 143.09                    | 159.81                                 | 149.15       |
|        | May       | 124.14    | 101.28             | 124.66                       | 140.04    | 144.23                    | 166.14                                 | 151.54       |
|        | June      | 125.06    | 101.70             | 126.56                       | 140,04    | 145.88                    | 168.08                                 | 152.88       |
|        | July      | 127.39    | 101.86             | 126.56                       | 140.04    | 147.16                    | 168.60                                 | 154.05       |