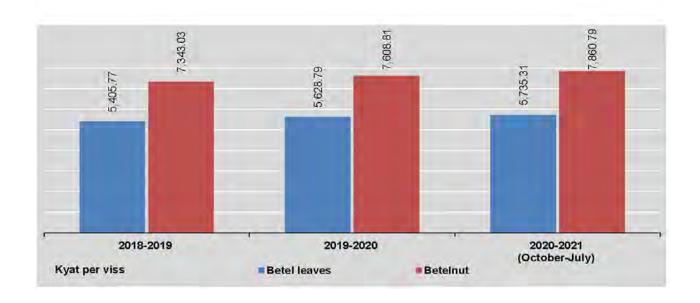

| 6,533.51     | 7,542.86            | 2,274.49              | 1,254.90 | 7,379.66  |
| February                    | 6,536.60     | 7,542.86            | 2,275.17              | 1,257.35 | 7,379.66  |
| March                       | 6,128.87     | 7,574.60            | 2,275.17              | 1,268.78 | 7,379.66  |
| April                       | 6,451.03     | 7,439.68            | 2,275.17              | 1,308.57 | 7,408.47  |
| May                         | 5,930.41     | 8,033.33            | 2,309.46              | 1,426.33 | 7,423.73  |
| June                        | 5,568.04     | 9,030.16            | 2,326.35              | 1,458.16 | 7,403.05  |
| July                        | 5,519.07     | 8,966.67            | 2,326.35              | 1,525.31 | 7,416.61  |



### 3.3 RETAIL PRICES OF SELECTED COMMODITIES

Kyat per viss/gallon

|                             |          | F        | uel      | Miscellaneous |                           |                        |             |
|-----------------------------|----------|----------|----------|---------------|---------------------------|------------------------|-------------|
| FY                          | Firewood | Charcoal | Petro    | Diesel        | Washing<br>Soap<br>(Each) | Body<br>Soap<br>(Each) | Tooth Paste |
| 2018-2019                   | 337.73   | 662.83   | 4,112.80 | 4,506.46      | 239.08                    | 476.01                 | 633.60      |
| 2019-2020                   | 371.98   | 699.43   | 3,175.39 | 3,406.71      | 239.91                    | 500.63                 | 703