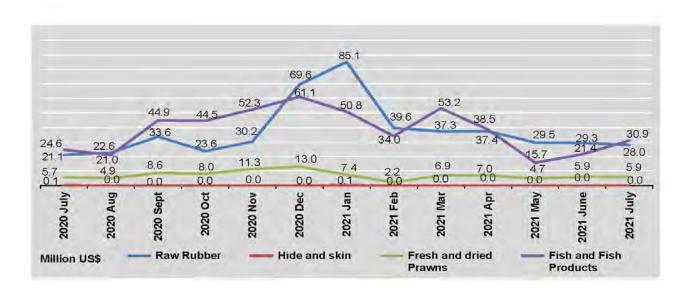

#### TRADE BY COMMODITY GROUP

In 2019-2020, the top export groups were manufactured products, agricultural products and mineral products. Within these groups, the major products were rice, matpe, green mung bean, maize, sesame seeds, and raw rubber for agricultural products; garment, and gas for manufactured products; and, jade for mineral products.

#### **EXPORTS AND IMPORTS OF PRINCIPAL COMMODITIES BY COUNTRY**

In July 2021, major commodities exported to China were gas, base metal, ores, green mung bean, raw rubber, and rice. Main exports to Thailand were gas, maize, garment, fish and fish products, and green mung bean.