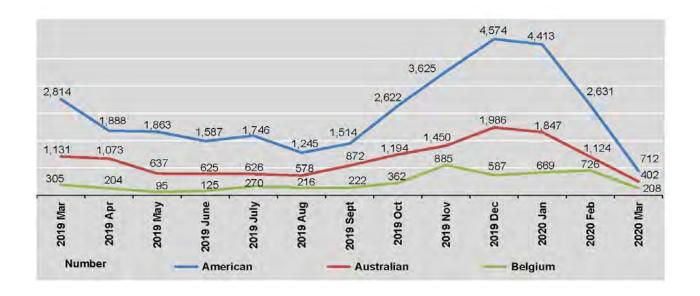

### 3.2 CONSUMER PRICE INDEX AT UNION LEVEL

Base : 2012=100

|        | FY        | All Items | FOOD AND<br>NON-<br>ALCOHOLIC<br>BEVERAGES | ALCOHOLIC<br>BEVERAGES,<br>TOBACCO | CLOTHING<br>AND<br>FOOTWEAR | HOUSING,<br>WATER,<br>ELECTRICITY,<br>GAS AND<br>OTHER FUELS | FURNISHINGS,<br>HOUSEHOLD<br>EQUIPMENT AND<br>ROUTINE<br>HOUSEHOLD<br>MAINTENANCE | HEALTH |
|--------|-----------|-----------|--------------------------------------------|------------------------------------|-----------------------------|--------------------------------------------------------------|-----------------------------------------------------------------------------------|--------|
| Period | Weights   | 100.00    | 58.46                                      | 1.65                               | 3.24                        | 8.08                                                         | 2.34                                                                              | 2.13   |
| 2020   | July      | 161.14    | 173,57                                     | 157.13                             | 130.30                      | 200.76                                                       | 134.26                                                                            | 162.43 |
|        | August    | 162.05    | 174.71                                     | 156.89                             | 130.50                      | 201.05                                                       | 134.51                                                                            | 163.05 |
|        | September | 163.10    | 176.51                                     | 156.72                             | 130.50                      | 200.97                                                       | 134.54                                                                            | 163.33 |
|        | October   | 163.00    | 176.31                                     | 156.57                             | 130,56                      | 201.57                                                       | 134.70                                                                            | 163.41 |
|        | November  | 162.82    | 176.02                                     | 157.52                             | 130.50                      | 201.57                                                       | 134,95                                                                            | 164.44 |
|        | December  | 162.94    | 175.51                                     | 162.72                             | 130,48                      | 201.89                                                       | 135.16                                                                            | 164.55 |
| 2021   | January   | 162.53    | 174.36                                     | 165.20                             | 130,62                      | 202.30                                                       | 135.16                                                                            | 165.02 |
|        | February  | 163.73    | 175.30                                     | 166.63                             | 130.62                      | 202.80                                                       | 135,17                                                                            | 165.02 |
|        | March     | 164.29    | 175.95                                     | 165.57                             | 130.57                      | 203.75                                                       | 135.21                                                                            | 165.02 |
|        | April     | 166.41    | 178.68                                     | 166.32                             | 130.75                      | 204.11                                                       | 135.36                                                                            | 165.03 |
|        | May       | 168.69    | 180,87                                     | 169.42                             | 131,42                      | 206.77                                                       | 137.04                                                                            | 166.31 |
|        | June      | 170.13    | 182.39                                     | 172.96                             | 132.41                      | 208.15                                                       | 139.27                                                                            | 167.44 |
|        | July      | 171.63    | 184.12                                     | 172.91                             | 132.44                      | 208.51                                                       | 139.45                                                                            | 173.11 |

|        | FY        | TRANSPORT | COMMUNI-<br>CATION | RECREATION<br>AND<br>CULTURE | EDUCATION | RESTAURANTS<br>AND HOTELS | MISCELLANEOUS<br>GOODS AND<br>SERVICES | Non-<br>Food |
|--------|-----------|-----------|--------------------|------------------------------|-----------|---------------------------|----------------------------------------|--------------|
| Period | Weights   | 10.14     | 1.62               | 1.03                         | 2.15      | 5.96                      | 3.21                                   | 41.54        |
| 2020   | July      | 107.90    | 101.25             | 123.87                       | 140.04    | 139.30                    | 152.02                                 | 143.66       |
|        | August    | 108.75    | 101.19             | 124.04                       | 140.04    | 139.71                    | 154.65                                 | 144.24       |
| - 1    | September | 108.55    | 101,19             | 124.05                       | 140.04    | 139.87                    | 155.10                                 | 144.24       |
|        | October   | 107.91    | 101.19             | 124.06                       | 140.04    | 140.04                    | 155.38                                 | 144.26       |
|        | November  | 107.43    | 101.16             | 124.12                       | 140.04    | 140.29                    | 154.98                                 | 144.25       |
|        | December  | 109.46    | 101.15             | 124.09                       | 140.04    | 141.50                    | 155.52                                 | 145.24       |
| 2021   | January   | 110.37    | 101.15             | 124.12                       | 140.04    | 142.87                    | 155.61                                 | 145.88       |
|        | February  | 115.26    | 101.15             | 124.12                       | 140.04    | 143.24                    | 157.85                                 | 147.45       |
|        | March     | 116.92    | 101.15             | 124.18                       | 140.04    | 142.73                    | 157.14                                 | 147.89       |
|        | April     | 120.60    | 101.15             | 124.19                       | 140.04    | 143.09                    | 159.81                                 | 149.15       |
|        | May       | 124.14    | 101.28             | 124.66                       | 140.04    | 144.23                    | 166.14                                 | 151.54       |
|        | June      | 125.06    | 101.70             | 126.56                       | 140,04    | 145.88                    | 168.08                                 | 152.88       |
|        | July      | 127.39    | 101.86             | 126.56                       | 140.04    | 147.16                    | 168.60                                 | 154.05       |