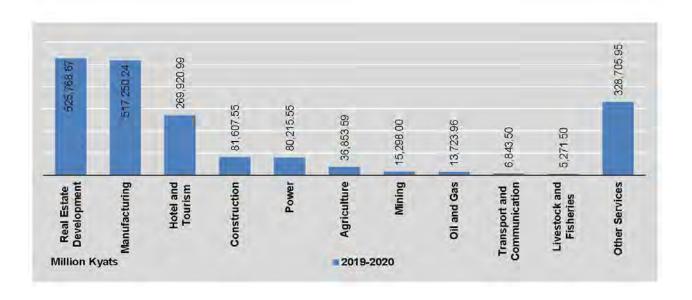

Note: Alcohol production was not included in state-owned since April 2019.

(Cont'd)

# **2.2** PRODUCTION OF SELECTED COMMODITIES BY THE STATE ECONOMIC ENTERPRISES

|                             | Crude Oil *      |                        | Natural Gas*         |                 | Petroleum     |
|-----------------------------|------------------|------------------------|----------------------|-----------------|---------------|
| FY                          | (000)<br>Barrels | Pipeline Gas<br>(MMCF) | As Compressed (MMCF) | Total<br>(MMCF) | coke<br>(M.T) |
| 2018-2019                   | 5,426            | 618,867.00             | 8,140.00             | 627,007.00      | 11,186        |
| 2019-2020                   | 2,681            | 630,334.12             | 5,938.38             | 636,272.50      | 13,703        |
| 2020-2021<br>(October-July) | 2,361            | 508,159.58             | 2,215.38             | 510,374.96      | 7,148         |
| 2020                        |                  |                        |                      |                 |               |
| July                        | 216              | 56,773.57              | 472.71               | 57,246.28       | 598           |
| August                      | 209              | 54,760.25              | 465.74               | 55,225.99       | 1,848         |
| September                   | 196              | 48,598.30              | 265.73               | 48,864.03       | 1,445         |
| October                     | 198              | 51,390.34              | 192.39               | 51,582.73       | 320           |
| November                    | 188              | 51,978.48              | 290.90               | 52,269.38       | 1,385         |
| December                    | 180              | 49,558.07              | 318.91               | 49,876.98       | 993           |
| 2021                        |                  |                        |                      |                 |               |
| January                     | 173              | 49,452.68              | 347.76               | 49,800.44       | 361           |
| February                    | 668              | 49,841.36              | 159.80               | 50,001.16       | 352           |
| March                       | 212              | 54,238.20              | 98.31                | 54,336.51       | 413           |
| April                       | 131              | 47,351.44              | 100.86               | 47,452.30       | 1,235         |
| Мау                         | 389              | 51,410.66              | 249.16               | 51,659.82       | 522           |
| June                        | 90               | 51,782.31              | 251.76               | 52,034.07       | n.a           |
| July                        | 132              | 51,156.04              | 205.53               | 51,361.57       | 1,567         |