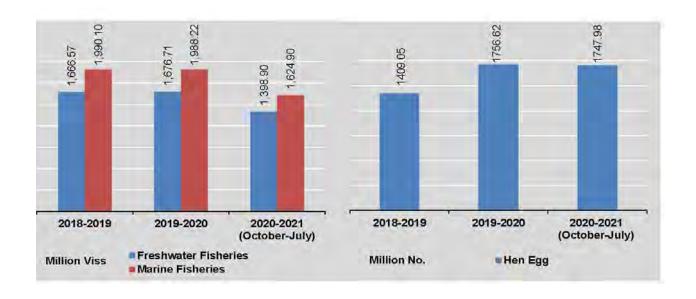

| 181,322                | 30,847                  |  |  |
| Мау                         | 119,811                                               | 106,521                                 | 104,395                    | 170,643                | 33,195                  |  |  |
| June                        | 48,731                                                | 109,724                                 | 104,767                    | 169,735                | 33,671                  |  |  |
| July                        | 79,805                                                | 104,657                                 | 103,556                    | 166,666                | 31,835                  |  |  |

Sources: Livestock Breeding and Veterinary Department.

Department of Fisheries.



# CHAPTER 3 PRICES





### **PRICES** ANALYSIS

#### CONSUMER PRICE INDEX AND RATE OF INFLATION

Consumer Price Index (CPI) measures the average change in the retail prices of goods and services purchased and consumed by households. In Myanmar, the Central Statistical Organization produces the CPI and the rate of inflation monthly, with data collection from 82 townships across all states and regions.

The weights used in the production of the CPI are based on the levels of household income and expenditure as observed in the 2012 Household Income and Expenditure Survey.

In July 2021, the CPI increased 1.50 points compared to June 2021, leading to an annual rate of inflation of 2.80% and year on year inflation of 6.51%. Relative to the 2012 base period, the index number for the food grou