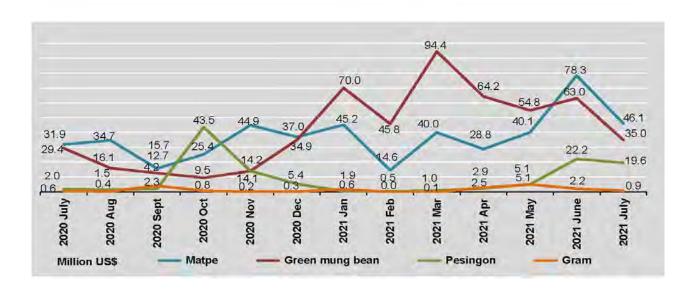

#### TRADE BY COMMODITY GROUP

In 2019-2020, the top export groups were manufactured products, agricultural products and mineral products. Within these groups, the major products were rice, matpe, green mung bean, maize, sesame seeds, and raw rubber for agricultural products; garment, and gas for manufactured products; and, jade for mineral products.