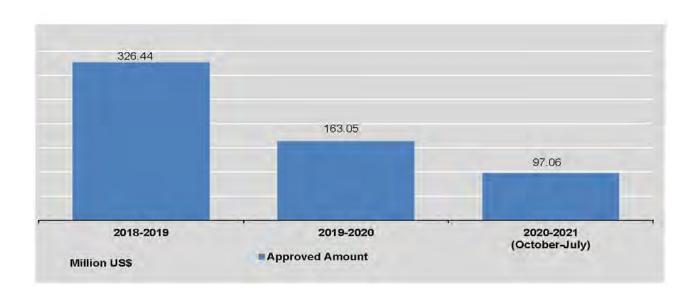

| 1.50 *             | G.                    | 10.0               | 120                   |                    |  |
| April                       | -                     | .1                 | 4                     | 1.                 |                       |                    |  |
| May                         | 1.00                  | 3.82 *             |                       |                    | -                     |                    |  |
| June                        | -                     | 0.10 *             |                       |                    |                       |                    |  |
| July                        |                       | 1.30 *             |                       | - X                |                       |                    |  |



# **5.4** FOREIGN INVESTMENT OF PERMITTED ENTERPRISES BY SECTOR, UNDER MYANMAR SPECIAL ECONOMIC ZONE LAW Million US\$

| FY                          | Manuf                 | acturing           | Servi                 | ces                | Other Services        |                    |  |
|-----------------------------|-----------------------|--------------------|-----------------------|--------------------|-----------------------|--------------------|--|
|                             | No. of<br>Enterprises | Approved<br>Amount | No. of<br>Enterprises | Approved<br>Amount | No. of<br>Enterprises | Approved<br>Amount |  |
| 018-2019 15                 |                       | 281.84 *           | 1                     | 3.10               |                       | -                  |  |