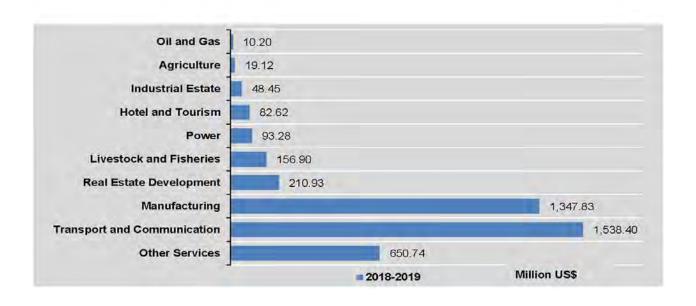

|                       | 7                         | *                     |
| May                         | 6                         | 2,701.38 *            | - 3                       | (-)                   | - 1                       | 1.55                  | - 4                       | h = 14.7              |
| June                        | -                         | 2.79 *                | 1.5                       | +                     | +                         | ė                     |                           | ÷                     |
| July                        | 1                         | 5.30 *                |                           |                       | - 2                       |                       |                           | 13                    |



# 5.2 FOREIGN INVESTMENT OF PERMITTED ENTERPRISES BY SECTOR Million US\$

|                             | Oil                        | and Gas               | Man                        | ufacturing            |                            | sport and munication  | Industrial Estate          |                       |  |
|-----------------------------|----------------------------|-----------------------|----------------------------|-----------------------|----------------------------|-----------------------|----------------------------|-----------------------|--|
| FY                          | No. of<br>Enter-<br>prises | Foreign<br>Investment |  |
| 2018-2019                   |                            | 10.20                 | 225                        | 1,347.83 *            | 4