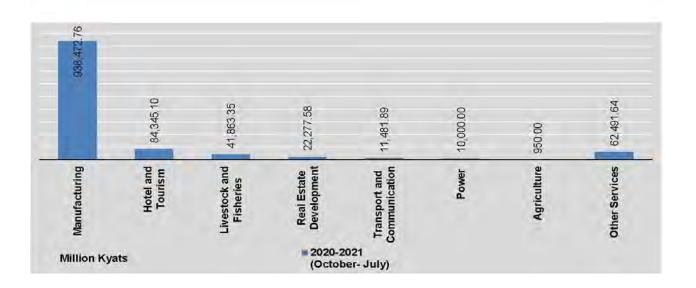

| -       | 2                             |  |
| May                         | - 4                       | -          |                               | 1.5                       | - 4       | - 3                           | 4                         |         |                               |  |
| June                        | 4                         | +          | 9)                            | -                         | 2         | 9                             | 4                         |         | 2                             |  |
| July                        |                           | - 1        | J 14                          | 2                         | 4.1       | G-                            | ±                         | ÷       | - 2                           |  |



### 5.1 MYANMAR CITIZENS INVESTMENT OF PERMITTED ENTERPRISES BY SECTOR

Value = Million

|                             |                           | Agricult | ture                          | 1                         | ndustria | l Estate                      |                           | Oil and | Gas                           | Other Services            |        |                               |
|-----------------------------|---------------------------|----------|-------------------------------|---------------------------|----------|-------------------------------|---------------------------|---------|-------------------------------|---------------------------|--------|-------------------------------|
| FY                          | No.of<br>Enter-<br>prises | US\$     | Total<br>Inv