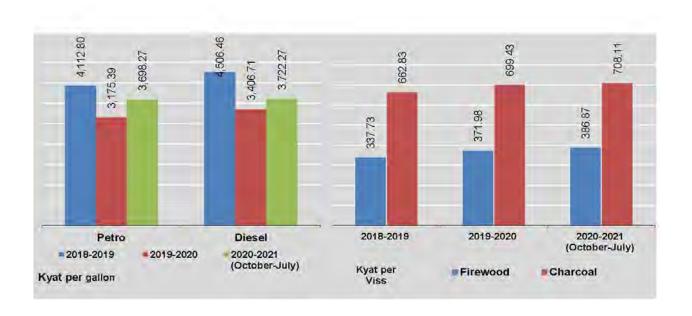

| 727.16      |
| March                       | 387.00   | 706.22   | 3,897.70 | 3,932.87      | 241.64                    | 511.63                 | 727.16      |
| April                       | 387.00   | 706.87   | 4,126.53 | 4,112,45      | 245.65                    | 512.02                 | 727 16      |
| May                         | 388.97   | 709.01   | 4,534.51 | 4,484.46      | 253.13                    | 520.93                 | 737.77      |
| June                        | 390.20   | 711.16   | 4,640.73 | 4,552.03      | 271.56                    | 526.49                 | 777.16      |
| July                        | 390.20   | 717.60   | 4,907.71 | 4,753.76      | 271,56                    | 528.42                 | 777.44      |

Source: Central Statistical Organization.



**3. PRICES** 69

### 3.4 SPOT PRICE OF GOLD AT YANGON

Kyat per tical, 1 tical = 0.525 troy ounce

|                             | Highest   |           | Low       | est       | Average for the period |           |
|-----------------------------|-----------|-----------|-----------|-----------|------------------------|-----------|
| FY                          | 24 Carat  | 22 Carat  | 24 Carat  | 22 Carat  | 24 Carat               | 22 Carat  |
| 2018-2019                   | 1,107,483 | 1,003,657 | 1,059,833 | 960,421   | 1,085,330              | 983,563   |
| 2019-2020                   | 1,245,833 | 1,129,037 | 1,201,633 | 1,088,981 | 1,222,696              | 1,108,068 |
| 2020-2021<br>(October-July) | 1,441,300 | 1,306,179 | 1,378,800 | 1,249,538 | 1,410,035              | 1,277,84