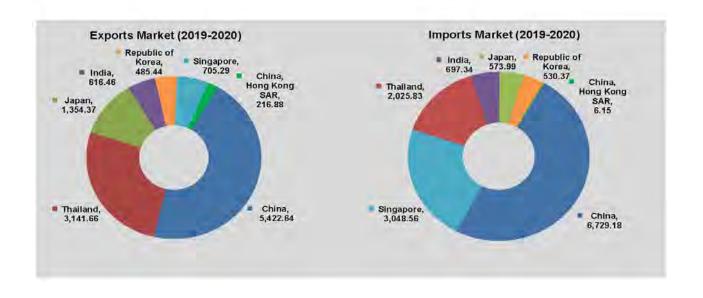

#### TRADE BY MAJOR TRADING COUNTRY

China is, by far, the main destination for Myanmar exports: with 30.7% of total exports in 2019-2020 and 29.7% in 2018-2019. In 2019-2020, the next four largest destinations after China were Thailand (17.8%), Japan (7.7%), United States (5.1%) and Singapore (4.0%).

China is Myanmar's largest trading partner for imports: imports from China represented 35.3% of total Myanmar imports in 2019-2020 and 35.0% in 2018-2019. In 2019-2020 the next four main origins of imports were Singapore (16.0%), Thailand (10.6%), Malaysia (5.7%) and Indonesia (5.5%). In the previous year, the main partners for imports after China were Singapore (17.5%), Thailand (12.1%), Indonesia (5.0%) and Malaysia (4.5%).

#### 1.4 TRADE BY MAJOR TRADING COUNTRY/REGION

Include border trade for Thailand, China and India, Million US\$

| 2.                          | Thaila     | nd       | Chin       | a        | Mala    | ysia     | Inc     | lia     |
|-----------------------------|------------|----------|------------|----------|---------|----------|---------|---------|
| FY                          | Exports    | Imports  | Exports    | Imports  | Exports | Imports  | Exports | Imports |
| 2018-2019                   | 3,277.57   | 2,187.60 | 5,063,54   | 6,329,97 | 194,77  | 805.99   | 682.78  | 761.31  |
| 2019-2020                   | 3,141.66   | 2,025.83 | 5,422.64   | 6,729.18 | 200.93  | 1,085.82 | 616.46  | 697.34  |
| 2020-2021<br>(October-July) | 2,681.83   | 1,566.25 | 4,614.75   | 3,894.85 | 168.92  | 680.19   | 653.81  | 474.09  |
| 2020                        |            |          |            |          |         |          |         |         |
| July                        | 236.16     | 159.81   | 440.67     | 575.95   | 11.68   | 83.51    | 39.18   | 63.38   |
| August                      | 212.31     | 153.90   | 419.87     | 534.78   | 9.56    | 92.90    | 46.15   | 80.32   |
| September                   | 236.67     | 140.46   | 461.67     | 482.10   | 11.85   | 60,41    | 29.41   | 61.27   |
| October                     | 192.50     | 116.38   | 517.04     | 435.74   | 12.03   | 27.02    | 68.10   | 62.39   |
| November                    | 204.79     | 145.87   | 487.63     | 447.41   | 17.94   | 74.77    | 75.10   | 43.18   |
| December                    | 236.32 (r) | 186.75   | 649.27     | 547.95   | 23.10   | 130.25   | 87.48   | 59.68   |
| 2021                        |            |          |            |          |         |          |         |         |
| January                     | 286.65 (r) | 251.47   | 741.12 (r) | 593.76   | 24.45   | 126.38   | 78.91   | 64.07   |
| February                    | 296.40 (r) | 91.13    | 374.34 (r) | 281.85   | 13.51   | 36.74    | 35.29   | 16.62   |
| March                       | 333.62 (r) | 109.68   | 513.62 (r) | 360.79   | 11.39   | 42.98    | 48.69   | 58.44   |
| April                       | 285.77     | 120.54   | 351.50     | 283.20   | 17.05   | 73.59    | 41.76   | 49.18   |
| May                         | 256.42     | 166.78   | 337.39     | 361,52   | 16,88   | 56.10    | 50.17   | 33.57   |
| June                        | 350.45     | 206.91   | 380,62     | 338.17   | 17.47   | 46.38    | 104.05  | 48.70   |
| July                        | 238.91     | 170.74   | 262.22     | 244.46   | 15.10   | 65.98    | 64.26   | 38.26   |

# 1.4 TRADE BY MAJOR TRADING COUNTRY/REGION Million US\$

| 11.40                       | Sing    | apore    | Jap      | an      | Republic | of Korea | Gerr    | nany    |
|-----------------------------|---------|----------|----------|---------|----------|----------|---------|---------|
| FY                          | Exports | Imports  | Exports  | Imports | Exports  | Imports  | Exports | Imports |
| 2018-2019                   | 343.60  | 3,162.35 | 1,415.71 | 480.57  | 523.02   | 453.37   | 624.68  | 196.86  |
| 2019-2020                   | 705.29  | 3,048.56 | 1,354.37 | 573.99  | 485.44   | 530.37   | 641.86  | 181.87  |
| 2020-2021<br>(October-July) | 181.41  | 2,340.86 | 768.04   | 281.46  | 249.44   | 313.01   | 349.82  | 110.79  |
| 2020                        |         |          |          |         |          |          |         |         |
| July                        | 14.24   | 159.03   | 127.70   | 37.54   | 49.02    | 48.11    | 86.92   | 19.54   |
| August                      | 12.62   | 149.44   | 126.93   | 40.21   | 44.28    | 50.67    | 70.15   | 19.76   |
| September                   | 12.96   | 148.14   | 144.65   | 52.58   | 44.61    | 34.29    | 46.47   | 15.89   |
| October                     | 12.63   | 128.94   | 50.57    | 38.27   | 21.59    | 39.90    | 17.88   | 9.53    |
| November                    | 15.70   | 144.45   | 80.72    | 31.58   | 27.32    | 41.49    | 38.55   | 11.19   |
| December                    | 18.63   | 194.74   | 104.58   | 48.03   | 32.50    | 62.77    | 40.88   | 14.84   |
| 2021                        |         |          |          |         |          |          |         |         |
| January                     | 15.52   | 522.80   | 105.83   | 41.00   | 34.95    | 35.47    | 45.60   | 17.38   |
| February                    | 10,73   | 141.28   | 58.36    | 9,09    | 31,41    | 19.21    | 25.72   | 5.47    |
| March                       | 19.00   | 207.03   | 98.33    | 20.10   | 19.47    | 34.98    | 34.30   | 12.41   |
| April                       | 25.58   | 167.27   | 83.80    | 43.81   | 16.71    | 32.15    | 24.77   | 15.04   |
| May                         | 13.56   | 381.36   | 55.68    | 23.10   | 14.34    | 17.29    | 34.01   | 9.74    |
| June                        | 35,55   | 254.14   | 57.09    | 16.72   | 25.85    | 15.72    | 44.24   | 8.59    |
| July                        | 14.51   | 198.85   | 73.08    | 9.76    | 25.30    | 14.03    | 43.87   | 6.60    |

# 1.4 TRADE BY MAJOR TRADING COUNTRY/REGION Million US\$

| FY                          | China, Ho |         | Indo    | Indonesia |         | States  | United Kingdom |         |
|-----------------------------|-----------|---------|---------|-----------|---------|---------|----------------|---------|
|                             | Exports   | Imports | Exports | Imports   | Exports | Imports | Exports        | Imports |
| 2018-2019                   | 214.95    | 17.44   | 138.02  | 905.50    | 737.60  | 327.56  | 508.84         | 61.48   |
| 2019-2020                   | 216.88    | 6.15    | 179.69  | 1,043.93  | 905.98  | 421.58  | 501.45         | 63,95   |
| 2020-2021<br>(October-July) | 76.22     | 6.85    | 110.13  | 930.14    | 519.93  | 197.68  | 307.07         | 31.07   |
| 2020                        |           |         |         |           |         |         |                |         |
| July                        | 10,51     | 0.35    | 17.67   | 77.31     | 96.22   | 20.91   | 57.43          | 5.24    |
| August                      | 8.18      | 0.32    | 9.24    | 79.00     | 92.09   | 33.59   | 59.72          | 5.42    |
| September                   | 8.75      | 0.59    | 8.42    | 95.47     | 86.62   | 25.26   | 66.65          | 5.03    |
| October                     | 5.60      | 0.49    | 11,21   | 99.08     | 36.13   | 19.94   | 16.49          | 3.34    |
| November                    | 8.27      | 0.58    | 7.90    | 88.35     | 61.91   | 29.73   | 39.47          | 3.37    |
| December                    | 9.65      | 1.03    | 10.23   | 83.76     | 85.22   | 25.15   | 50.10          | 3.94    |
| 2021                        |           |         |         |           |         |         |                |         |
| January                     | 7,32      | 0,48    | 16.65   | 97.81     | 79.97   | 21.46   | 34.79          | 3.85    |
| February                    | 3,60      | 0.09    | 11.88   | 62.08     | 47.27   | 11.53   | 16.92          | 0.71    |
| March                       | 7.81      | 0.20    | 16,53   | 93.78     | 38.56   | 22.96   | 27.25          | 1.29    |
| April                       | 5.44      | 0.27    | 13.50   | 105.68    | 43.34   | 19.87   | 31.56          | 8.24    |
| May                         | 9.75      | 0.10    | 8.03    | 101.66    | 42.27   | 12.43   | 29.17          | 2.23    |
| June                        | 10.24     | 3.53    | 6.66    | 112.62    | 43.53   | 17.47   | 35.03          | 2.13    |
| July                        | 8.54      | 0.08    | 7.54    | 85.32     | 41.73   | 17.14   | 26.29          | 1,97    |